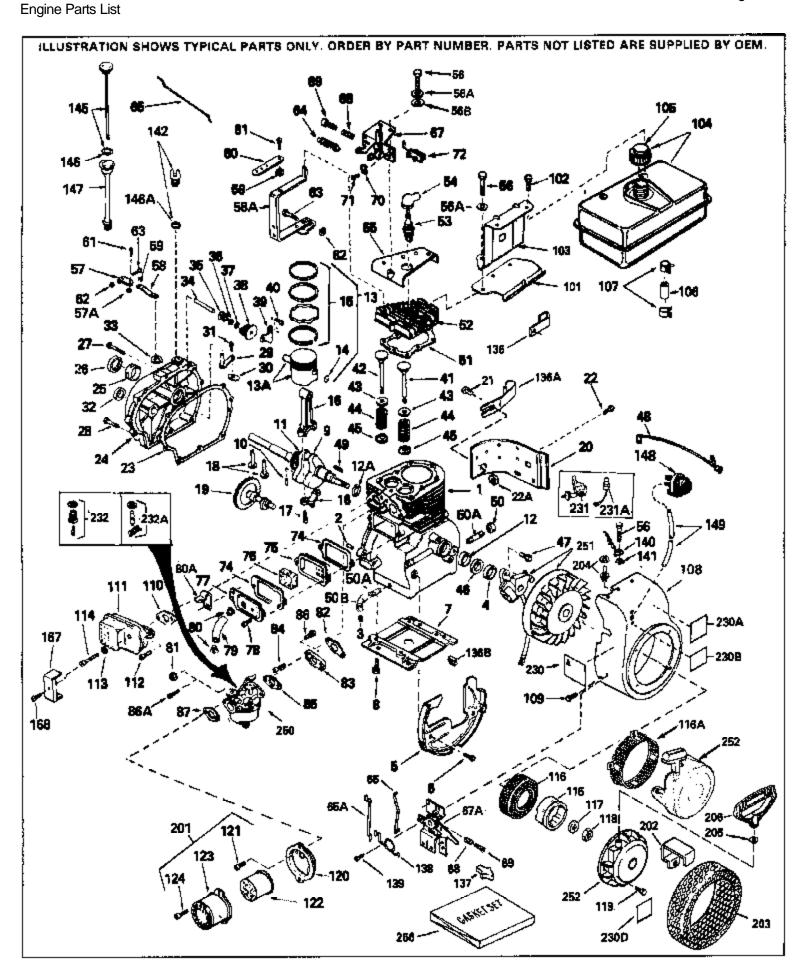

For Discount Tecumseh Engine Parts Call 606-678-9623 or 606-561-4983

H60-75471P Page 1 of 5

www.mymowerparts.com

| 1<br>2<br>3<br>4 | Part Number (1) 33311B 27652 27642 27876B 29536 | Qty | Description Cylinder (Incl. 2, 3, 4 & 41)(2-5/8" Bore) Pin, Dowel Pipe plug, 1/4-18 Seal, Oil Blower Housing Baffle (Without electric starter knock out) |
|------------------|-------------------------------------------------|-----|----------------------------------------------------------------------------------------------------------------------------------------------------------|
| _                |                                                 |     | (Use as required)                                                                                                                                        |
| 5                | 35256A                                          |     | Blower Housing Baffle (With electric starter knockout) (As req.)(point ign.)                                                                             |
| 6                | 650561                                          |     | Screw, 1/4-20 x 5/8"                                                                                                                                     |
|                  | 29538                                           |     | Base, Engine mounting                                                                                                                                    |
|                  | 650542                                          |     | Screw, 5/16-18 x 3/4"                                                                                                                                    |
|                  | 31856A                                          |     | Crankshaft                                                                                                                                               |
|                  | 29783                                           |     | Pin, Crankshaft gear (Used on early p rod.)                                                                                                              |
| 11               | 27884                                           |     | Gear, Crankshaft (Used on early production) This gear is serviceable ONLY when it is pinned to the crankshaft.                                           |
|                  | 34531                                           |     | Piston, Pin & Ring Set (Std.) (2-5/8" Bore)                                                                                                              |
|                  | 34532                                           |     | Piston, Pin & Ring Set (.010" OS)                                                                                                                        |
|                  | 34533                                           |     | Piston, Pin & Ring Set (.020" OS)                                                                                                                        |
|                  | 33312B                                          |     | Piston & Pin Ass'y. (Std.)(2-5/8")(In cl.14)                                                                                                             |
|                  | 33313B                                          |     | Piston & Pin Ass'y. (.010" OS) (Incl. 14)                                                                                                                |
|                  | 33314B                                          |     | Piston & Pin Ass'y. (.020" OS) (Incl. 14)                                                                                                                |
|                  | 27888<br>34854                                  |     | Ring, Piston pin retaining<br>Ring Set (Std.) (2-5/8" Bore)                                                                                              |
|                  | 34855                                           |     | Ring Set (310.) (2-3/8 Bole)                                                                                                                             |
|                  | 34856                                           |     | Ring Set (.020" OS)                                                                                                                                      |
|                  | 31380C                                          |     | Rod Assy., Connecting (Incl. 17)                                                                                                                         |
|                  | 650662C                                         |     | Bolt, Connecting rod (Incl. 2 pieces)                                                                                                                    |
|                  | 34034                                           |     | Lifter, Valve                                                                                                                                            |
|                  | 30622A                                          |     | Extension, Blower housing                                                                                                                                |
| 21               | 650128                                          |     | Screw, 10-24 x 1/2"                                                                                                                                      |
| 22               | 650561                                          |     | Screw, 1/4-20 x 5/8" (Use as required )                                                                                                                  |
|                  | 30063                                           |     | Screw, 1/4-20 x 1/2" (Use as required )                                                                                                                  |
|                  | 30684                                           |     | Gasket Cylinder Cover                                                                                                                                    |
|                  | 31303B                                          |     | Cover, Cylinder (Incl. 26 & 34)                                                                                                                          |
|                  | 31546                                           |     | Bushing, Crankshaft                                                                                                                                      |
|                  | 28427                                           |     | Seal, Oil                                                                                                                                                |
|                  | 650488                                          |     | Screw, 1/4-20 x 1-1/4"                                                                                                                                   |
|                  | 650493<br>30699C                                |     | Screw, 1/4-20 x 1-3/4"  Ped Accy, Covernor (Incl. 30 & 31)                                                                                               |
|                  | 30700                                           |     | Rod Assy., Governor (Incl. 30 & 31)<br>Yoke, Governor                                                                                                    |
|                  | 650494                                          |     | Screw, 6-40 x 5/16"                                                                                                                                      |
|                  | 29642                                           |     | Ring, Retaining                                                                                                                                          |
|                  | 31845                                           |     | Shaft, Mechanical governor                                                                                                                               |
|                  | 30588A                                          |     | Spool, Governor                                                                                                                                          |
|                  | 35479                                           |     | Washer, Flat                                                                                                                                             |
|                  | 29193                                           |     | Ring, Retaining                                                                                                                                          |
|                  | 30591                                           |     | Gear Assy., Governor                                                                                                                                     |
|                  | 31843A                                          |     | Bracket, Governor gear                                                                                                                                   |
|                  | 650836                                          |     | Screw, 10-24 x 1/2"                                                                                                                                      |
|                  | 32783                                           |     | Intake Valve (Std.)                                                                                                                                      |
|                  | 32784                                           |     | Intake Valve (1/32" OS)                                                                                                                                  |
|                  | 27878A                                          |     | Exhaust Valve (Std.)                                                                                                                                     |
|                  | 27880A                                          |     | Exhaust Valve (1/32" OS)                                                                                                                                 |
|                  | 27882                                           |     | Cap, Upper valve spring                                                                                                                                  |
|                  | 27881                                           |     | Spring, valve                                                                                                                                            |
| 45               | 32581                                           |     | Cap, Lower valve spring                                                                                                                                  |

## www.mymowerparts.com

| D.(# | Dard N. Johnson | Designation                                                     |
|------|-----------------|-----------------------------------------------------------------|
|      |                 | Description Cooker States                                       |
|      | 33876           | Gasket, Stator                                                  |
|      | 650489          | Screw, 1/4-20 x 5/8"                                            |
|      | 34240           | Ground Wire                                                     |
|      | 30884           | Key, Flywheel                                                   |
|      | 32678           | Nipple, Oil drain, 1/4" x 3-1/2"                                |
|      | 30969           | Cap, Oil drain                                                  |
|      | 28938C          | Gasket, Cylinder head                                           |
|      | 30938A          | Head, Cylinder                                                  |
|      | 34251           | Resistor Spark Plug (RJ-17LM)                                   |
|      | 610118          | Cover, Spark plug (Use as required)                             |
|      | 30939A          | Cover Assy., Cylinder head                                      |
|      | 650690          | Washer, Belleville (Use as required)                            |
|      | 650697A         | Screw, 5/16-18 x 2-1/2" (Use as requi red)                      |
|      | 650694A         | Screw, 5/16-18 x 2" (Use as required)                           |
|      | 650695A         | Screw, 5/16-18 x 2-1/4" (Use as requi red)                      |
|      | 650691          | Washer, Flat (Use as required)                                  |
|      | 30322           | Locknut, 8-32                                                   |
|      | 29916           | Clamp, Governor lever (Use as require d)                        |
|      | 33454           | Lever Assy., Governor                                           |
|      | 29918           | Washer, Lock, No. 8 E.T.                                        |
|      | 650548          | Screw, 8-32 x 5/16"                                             |
|      | 29216           | Locknut, 10-32                                                  |
|      | 29826           | Screw, 10-32 x 3/4"                                             |
| 65A  | 34661           | Link, Governor                                                  |
| 65   | 34662           | Link, Throttle                                                  |
| 67A  | 34664           | Control Bracket (Incl. 68, 69, 72 & 1 38)                       |
| 68   | 31342           | Spring, Compression                                             |
| 69   | 650549          | Screw, 5-40 x 7/16"                                             |
| 70   | 27793           | Clip, Conduit                                                   |
| 71   | 28942           | Screw, 10-32 x 3/8"                                             |
| 72   | 610973          | Terminal Assy. (Use as required)                                |
| 74   | 27896A          | Gasket, Valve chamber cover                                     |
| 75   | 28423           | Breather Assy., Valve                                           |
| 76   | 28424           | Element, Breather                                               |
| 77   | 28425           | Cover, Valve spring box                                         |
| 78   | 650128          | Screw, 10-24 x 1/2"                                             |
| 79   | 35350           | Tube Breather                                                   |
| 82   | 27915A          | * Gasket, Intake pipe to cylinder                               |
|      | 34712           | Flange, Carburetor (Incl. 86A)                                  |
|      | 30196           | Screw, 5/16-18 x 3/4"                                           |
|      | 31688A          | * Gasket, Carburetor                                            |
| 86A  | 650517          | Screw, 1/4-20 x 13/16"                                          |
| 87   | 27272A          | * Air Cleaner Gasket (Use as required)                          |
| 87   | 30767           | Spacer, Cleaner (Use as required)                               |
|      | 34819           | Elbow Assy., Air cleaner (Incl. 90,91,92,93,94,96) (Use in      |
|      |                 | 730561 assembly only)                                           |
| 404  | 04450           | • • •                                                           |
|      | 34158           | Bracket, Fuel tank                                              |
|      | 650665          | Screw, 1/4-14 x 7/8"                                            |
|      | 34159           | Plate, Fuel tank mounting                                       |
| 104  | 34186A          | Fuel Tank (Incl. 105 & 107) NOTE: These tanks were built        |
|      |                 | with different size fuel inlet openings. Tanks with the 1-3/16" |
|      |                 | I.D. opening use fuel cap 33032 or 34210. Tanks with the        |
|      |                 | 1-1/2" I.D. opening use fuel cap 35355.                         |
| 105  | 410144B         | Fuel Cap (White Plastic)(Std.)(As req uired)                    |
|      | 33032           | Fuel Cap (Red Plastic) (Spurt resistant, Low profile) (Use as   |
|      |                 | required)                                                       |
|      |                 | 1 -7                                                            |

## www.mymowerparts.com

|      | Part Number Qty |                                                                          |
|------|-----------------|--------------------------------------------------------------------------|
| 105  | 34210           | Fuel Cap (Red Plastic) (Spurt resistant, High profile) (Use as required) |
| 105  | 35355           | Fuel Cap (Red plastic) (Use as requir ed)                                |
|      | 29774           | Fuel Line (Braided, 8 1/4") (Use as required)                            |
|      | 30962           | Fuel Line (Braided, 32") (Use as required)                               |
|      | 26460           |                                                                          |
|      | 32158E          | Clamp, Fuel line (Use as required)                                       |
|      |                 | Blower Housing (For electric starter)                                    |
|      | 29747B          | Screw, 5/16-24 x 21/32"  * Cooleat Fisher at floorer                     |
|      | 27930A          | * Gasket, Exhaust flange                                                 |
|      | 391026          | Opt.Spark Arrest Muf.(Incl.143,143A,1 43B)                               |
|      | 32401           | Muffler                                                                  |
|      | 33714           | Opt.Spark Arrest Muf.(Incl.112,143,14 4,144A)                            |
|      | 34390           | Deflector, Exhaust (Optional)                                            |
|      | 30196           | Screw, 5/16-18 x 3/4"                                                    |
|      | 26073           | Washer, Flat                                                             |
|      | 650694A         | Screw, 5/16 - 18 x 2"                                                    |
|      | 32125           | Cup, Starter                                                             |
|      | 590417          | Screen, Starter cup                                                      |
|      | 650815          | Washer, Belleville                                                       |
|      | 8116            | Nut, Hex                                                                 |
|      | 29716           | Screw, 1/4-28 x 7/16"                                                    |
|      | 35438           | Knob, Speed control                                                      |
| 138  | 34663           | Spring, Speed control                                                    |
|      | 650821          | Screw, 10-32 x 1/2"                                                      |
| 143B | 33185           | Cover & tube, Muffler (Use as require d)                                 |
| 143  | 650578          | Screw, 8-18 x 3/8" (Use as required)                                     |
| 143A | 33171           | Screen, Muffler (Use as required)                                        |
| 144  | 33700           | Cover & Tube, Muffler (Use as require d)                                 |
| 144A | 33323           | Screen, Muffler (Use as required)                                        |
| 145  | 34011A          | Dipstick (Incl. 146)                                                     |
| 146  | 33590           | "O" Ring                                                                 |
| 147  | 33893A          | Oil Fill Tube                                                            |
| 148A | 570629A         | Primer Assy.                                                             |
| 149  | 32180C          | Line, Primer                                                             |
| 151  | 34672           | Cover, Carburetor                                                        |
| 153  | 650764          | Nut, "Ú" Clip                                                            |
| 154  | 650760          | Screw, 8-32 x 3/8"                                                       |
|      | 34126           | Bracket, Grommet mounting                                                |
|      | 650257          | Screw, 8-32 x 5/16"                                                      |
|      | 650765          | Screw, 10-32 x 1/2"                                                      |
|      | 28820           | Screw, 10-32 x 1/2"                                                      |
|      | 32398           | Bracket, Choke                                                           |
|      | 650760          | Screw, 8-32 x 3/8"                                                       |
|      | 28545           | Grommet, Plastic                                                         |
|      | 34127           | Guard, Starter                                                           |
|      | 32576           | Seal, Snow Guard                                                         |
|      | 33013           | Cover, Starter bubble                                                    |
|      | 650760          | Screw, 8-32 x 3/8"                                                       |
|      | 32961           | Valve, Fuel shut off                                                     |
|      | 730561          | Air Cleaner Kit                                                          |
| 2018 | 700001          | (Incl.74,79,80,87,88,89,90,91,92,94,95,96,97,99,100 & 230C)              |
|      |                 | (Used only on engine with an externally vented fully                     |
|      |                 | adjustable carburetor)                                                   |
|      |                 | •                                                                        |
|      | 730130          | Muffler Adapter Kit (Incl.110,112)(As req.)                              |
| 201  | 730164          | Air Cleaner Ass'y. (Red Poly)(Incl.87,120,121,122,123,124 &              |
|      |                 | 230)(As req.)                                                            |
|      |                 |                                                                          |

## www.mymowerparts.com

| Ref # | Part Number Qt | y Description                                                                                                                                                                                                                                                                                               |
|-------|----------------|-------------------------------------------------------------------------------------------------------------------------------------------------------------------------------------------------------------------------------------------------------------------------------------------------------------|
| 201   | 730164         | Air Cleaner Kit, Mini bike (Incl.87,120,121,122,123 & 124) (Use as required)                                                                                                                                                                                                                                |
|       | 34416<br>34414 | Decal, Instruction<br>Decal, Warning                                                                                                                                                                                                                                                                        |
| 230E  | 34418          | Decal, Choke                                                                                                                                                                                                                                                                                                |
| 230B  | 34417          | Decal, Primer                                                                                                                                                                                                                                                                                               |
| 231   | 30547A         | Breaker Assy (Used on Std. Point igni tion)                                                                                                                                                                                                                                                                 |
| 231A  | 30548B         | Condenser                                                                                                                                                                                                                                                                                                   |
| 232A  | 631021         | Inlet, Needle Seat & Clip Assy.                                                                                                                                                                                                                                                                             |
| 240   | 611077         | Alternator (Optional)                                                                                                                                                                                                                                                                                       |
| 241   | 650868         | Screw, 8-18 x 1-1/8" (3 required)(Opt .)                                                                                                                                                                                                                                                                    |
| 242   | 611078         | Connector, A.C. Lighting (Optional)                                                                                                                                                                                                                                                                         |
| 242   | 611079         | Connector, D.C. Charging (Optional)                                                                                                                                                                                                                                                                         |
| 243   | 590610         | Tube, Centering (Optional)                                                                                                                                                                                                                                                                                  |
| 244   | 590613         | Alternator Shaft (Optional)                                                                                                                                                                                                                                                                                 |
| 250   | 631927         | Carburetor (Incl. 85) (Refer to Division 5, Section A, Page 140 for breakdown)                                                                                                                                                                                                                              |
| 251   | 610964A        | Magneto (w/ring gear for 120 volt sta rter) NOTE: The complete magneto is not available as an assembly. The magneto number is shown for reference purposes only. Order component parts individually, as shown in parts list. (Refer to Division 5, Section B, page 24 for breakdown)                        |
| 252   | 590473         | Rewind Starter (Refer to Division 5, Section C, page 29 for breakdown)                                                                                                                                                                                                                                      |
| 254   | 33328D         | Starter Motor Kit (110-120 volt) This 110-120 volt starter motor kit may have been added to this engine. It can be added only if cylinder hasdrilled and tapped starter mounting bosses and a ring gear flywheel (see#255). Refer to service number stamped on end cap of motor or on decal for identificat |
| 255   | 30811A         | Flywheel (Ring gear flywheel requiredon engines using 110-120 volt starter motor kits listed above) (Used on Std. point ignition before 1982)                                                                                                                                                               |
| 255   | 611042         | Flywheel (Ring gear flywheel requiredon engines using 110-120 volt starter motor kits listed above) (Used on Std. point ignition 1982 or later)                                                                                                                                                             |
| 255   | 611085         | Flywheel (Minimum ring gear flywheel required on engines using 110-120 volt starter motor kits listed above) (Used on solid state external ignition)                                                                                                                                                        |
| 256   | 33235A         | Gasket Set (Incl. items marked*)                                                                                                                                                                                                                                                                            |