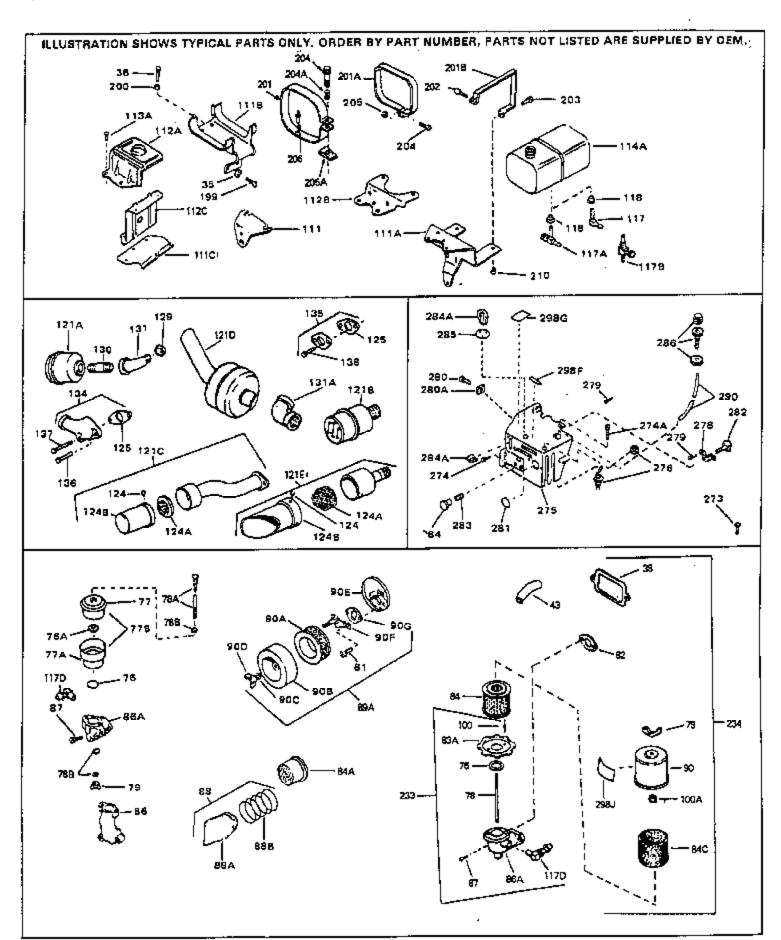

## \*Gasket, Intake \*WWW.mymowerparts.com

|     | Part Number     |     | escription                                                                 |
|-----|-----------------|-----|----------------------------------------------------------------------------|
|     | 30195A          |     | ange, Carburetor (Incl. 79 & 80)                                           |
| 48  | 30196           | Scr | crew, 5/16-18 x 3/4"                                                       |
| 49  | 29918           | Loc | ockwasher                                                                  |
| 50  | 650548          | Scr | crew, 8-32 x 5/16"                                                         |
| 51  | 30319           | Riv | vet, Split (Used on early productio n)                                     |
|     | 32326A          |     | ever, Governor (New lever does not need 1 of Ref                           |
|     |                 |     | 9,51,53,54,132,133)                                                        |
| 53  | 30322           | Loc | ock Nut, 8-32 (Use as required)                                            |
| 54  | 29916           | Cla | amp, Governor lever (Use as require d)                                     |
| 55  | 30205           | Bra | acket, Adjusting                                                           |
| 56  | 30824           | Lin | nk, Throttle                                                               |
| 58  | 29216           | Loc | ocknut, 10-32                                                              |
| 59  | 29752           | Nu  | ut & Lockwasher, 1/4-28                                                    |
| 60  | 650572          | Scr | crew, 1/4-28 x 1-1/8"                                                      |
| 61  | 29826           | Scr | prew, 10-32 x 3/4"                                                         |
| 62  | 29642           |     | ng, Retaining                                                              |
|     | 30699B          |     | od Assy., Governor (This one piece gov. rod is no longer                   |
|     |                 |     | sed. It is replaced by 30699C assy., Ref.#63A)                             |
| 63A | 30699C          | Ro  | od Assy., Governor (Incl. 64 & 65)                                         |
| 64  | 30700           |     | oke, Governor                                                              |
|     | 650494          |     | crew, 6-40 x 5/16"                                                         |
|     | 34011A          |     | pstick (Incl. 68)                                                          |
|     | 33893A          |     | I Fill Tube                                                                |
|     | 33590           |     | " Ring                                                                     |
|     | 29747B          |     | crew, 5/16-24 x 21/32"                                                     |
|     | 32158E          |     | ower Hsg. (For elec.starter)(Incl.1 89,190)                                |
|     | 33876           |     | asket, Stator                                                              |
|     | 29536           |     | affle, Blower housing                                                      |
|     | 650561          |     | crew, 1/4-20 x 5/8"                                                        |
|     | 31688A          |     | Gasket, Carburetor                                                         |
|     | 650152          |     | crew, 8-32 x 3/8"                                                          |
|     | 30196           |     | crew, 5/16-18 x 3/4" (Use as require d)                                    |
|     | 28820           |     | crew, 10-32 x 1/2" (Use as required)                                       |
|     | 650521          |     | crew, 10-32 x 1/2 (Ose as required)                                        |
|     | 27272A          |     | Gasket, Air cleaner                                                        |
|     | 31691           |     | acket, Air cleaner                                                         |
|     | 30727           |     | ·                                                                          |
|     |                 |     | ement, Air cleaner                                                         |
|     | 31715           |     | ody, Air cleaner                                                           |
| 89  | 730127          |     | r Cleaner Ass'y. (Incl. 81,81A,82,83,84,85,90G & 298B)<br>lse as required) |
| 98  | 28569           | Co  | ompression Spring (Used with 29500 screw)(Use as                           |
|     |                 | req | quired)                                                                    |
| 98  | 32924           |     | ompression Spring (Used with 650688 screw) (Use as quired)                 |
| 98  | 31342           |     | ompression Spring (Used with 650549 screw) (Use as quired)                 |
| 99  | 29500           | Scr | crew, 8-32 x 3/4" (Use as required)                                        |
|     | 650688          |     | crew, 10-32 x 1 (Use as required)                                          |
|     | 650549          |     | crew, 5-40 x 7/16" (Use as required)                                       |
|     | 30884           |     | ey, Flywheel                                                               |
|     | 31843A          |     | acket, Governor gear                                                       |
|     | 650836          |     | crew, 10-24 x 1/2"                                                         |
|     |                 |     | •                                                                          |
|     | 31845           |     | naft, Mechanical governor                                                  |
|     | 30590A<br>30591 |     | asher, Flat<br>ear Assy., Governor (Incl. 106)                             |
| 107 | www.mymo        |     |                                                                            |
|     |                 |     |                                                                            |

| 108<br>109<br>111D<br>112<br>113A<br>113<br>114                                                                             | Part Number 30588A 29193 34158 34159 650665 650561 34186A 410144B 33032                                                                                                                                      | Qty | Description Spool, Governor Ring, Retaining Bracket, Lower fuel tank Plate, Upper fuel tank mtg. Screw, 1/4-15 x 3/4" Screw, 1/4-20 x 5/8" Fuel Tank (Incl. 115 & 120) Fuel Cap (White Plastic)(Standard)(As req.) Fuel Cap (Red Plastic) (Spurt Resistant, Low Profile) (Use as required)                                                                                                                                                                                                                                                                                                                                                                                                                                                                                                                                                                                                                |
|-----------------------------------------------------------------------------------------------------------------------------|--------------------------------------------------------------------------------------------------------------------------------------------------------------------------------------------------------------|-----|-----------------------------------------------------------------------------------------------------------------------------------------------------------------------------------------------------------------------------------------------------------------------------------------------------------------------------------------------------------------------------------------------------------------------------------------------------------------------------------------------------------------------------------------------------------------------------------------------------------------------------------------------------------------------------------------------------------------------------------------------------------------------------------------------------------------------------------------------------------------------------------------------------------|
| 115                                                                                                                         | 34210                                                                                                                                                                                                        |     | Fuel Cap (Red Plastic) (Spurt Resistant, High Profile) (Use as required)                                                                                                                                                                                                                                                                                                                                                                                                                                                                                                                                                                                                                                                                                                                                                                                                                                  |
| 119 119 120 125 132 132 134 144 146 147 148 186 226 229 230 232 262 264 265 266 267 298A 298A 298A 298A 298A 298A 298A 298A | 29774 30705 30962 26460 27930A 650548 650139 650542 29538 650128 30622A 27275 29443 610973 28942 27793 34235 29716 32125 590417 650815 8116 550223 33310 31517 32173 31752 34346 30547A 30548B 631021 631824 |     | Fuel Line (Braided 8.25") (Use as required) Fuel Line (Braided 16") (Use as requi red) Fuel Line (Braided 32") (Use as requi red) Clamp, Fuel line (Use as required) * Gasket, Exhaust Screw, 8-32 x 5/16" (Early production) Screw, 8-32 x 1/2" (Early production) Screw, 5/16-18 x 3/4" Base, Engine mounting Screw, 10-24 x 1/2" Extension, Blower housing Clip, Wire (Use as required) Clip, Fuel line (Use as required) Terminal Assy. Screw, 10-32 x 3/8" Clip, Conduit Ground Wire Screw, 1/4-28 x 7/16" Cup, Starter Screen, Starter cup Washer, Belleville Nut, Hex Decal, Name Decal, S HP Mini-Bike (Use as required) Decal, H.P. (5 H.P.) (Use as required) Decal, H.P. (6 H.P.) (Use as required) Decal, Air cleaner Decal, Instruction Contact Assy., Breaker Condenser Inlet Needle, Seat & Clip Assy. Carburetor (Incl. 75 & 301) (Refer to Division 5, Section A, page 206for breakdown) |
| 304                                                                                                                         | 610689A                                                                                                                                                                                                      |     | Magneto NOTE: The complete magneto is not available as an assembly. The magneto number is shown for reference purposes only. Order component parts individually, as shown in parts list. (Refer to Division 5, Section B, page 24 for breakdown)                                                                                                                                                                                                                                                                                                                                                                                                                                                                                                                                                                                                                                                          |
| 306                                                                                                                         | 590427                                                                                                                                                                                                       |     | Rewind Starter (Refer to Division 5, Section C, page 25 for breakdown)                                                                                                                                                                                                                                                                                                                                                                                                                                                                                                                                                                                                                                                                                                                                                                                                                                    |
| 310                                                                                                                         | 33235A                                                                                                                                                                                                       |     | * Gasket Set (Incl. items marked *)                                                                                                                                                                                                                                                                                                                                                                                                                                                                                                                                                                                                                                                                                                                                                                                                                                                                       |