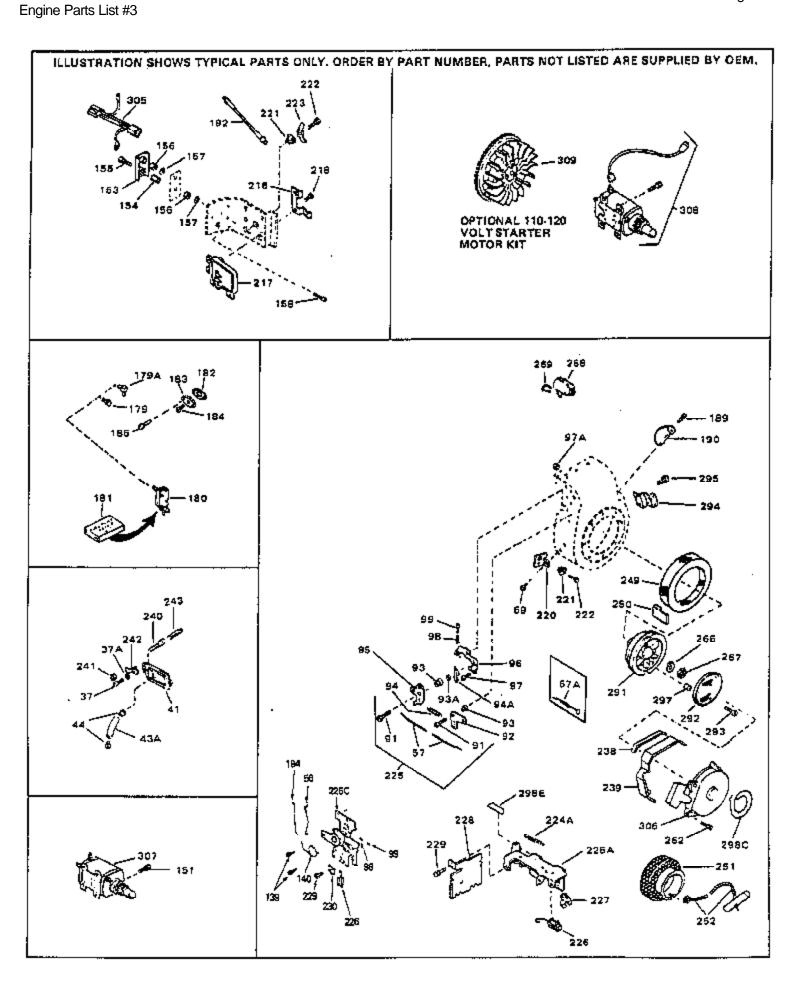

| 108<br>109<br>111D<br>112<br>113A<br>113<br>114                                                                             | Part Number 30588A 29193 34158 34159 650665 650561 34186A 410144B 33032                                                                                                                                      | Qty | Description Spool, Governor Ring, Retaining Bracket, Lower fuel tank Plate, Upper fuel tank mtg. Screw, 1/4-15 x 3/4" Screw, 1/4-20 x 5/8" Fuel Tank (Incl. 115 & 120) Fuel Cap (White Plastic)(Standard)(As req.) Fuel Cap (Red Plastic) (Spurt Resistant, Low Profile) (Use as required)                                                                                                                                                                                                                                                                                                                                                                                                                                                                                                                                                                                                                |
|-----------------------------------------------------------------------------------------------------------------------------|--------------------------------------------------------------------------------------------------------------------------------------------------------------------------------------------------------------|-----|-----------------------------------------------------------------------------------------------------------------------------------------------------------------------------------------------------------------------------------------------------------------------------------------------------------------------------------------------------------------------------------------------------------------------------------------------------------------------------------------------------------------------------------------------------------------------------------------------------------------------------------------------------------------------------------------------------------------------------------------------------------------------------------------------------------------------------------------------------------------------------------------------------------|
| 115                                                                                                                         | 34210                                                                                                                                                                                                        |     | Fuel Cap (Red Plastic) (Spurt Resistant, High Profile) (Use as required)                                                                                                                                                                                                                                                                                                                                                                                                                                                                                                                                                                                                                                                                                                                                                                                                                                  |
| 119 119 120 125 132 132 134 144 146 147 148 186 226 229 230 232 262 264 265 266 267 298A 298A 298A 298A 298A 298A 298A 298A | 29774 30705 30962 26460 27930A 650548 650139 650542 29538 650128 30622A 27275 29443 610973 28942 27793 34235 29716 32125 590417 650815 8116 550223 33310 31517 32173 31752 34346 30547A 30548B 631021 631824 |     | Fuel Line (Braided 8.25") (Use as required) Fuel Line (Braided 16") (Use as requi red) Fuel Line (Braided 32") (Use as requi red) Clamp, Fuel line (Use as required) * Gasket, Exhaust Screw, 8-32 x 5/16" (Early production) Screw, 8-32 x 1/2" (Early production) Screw, 5/16-18 x 3/4" Base, Engine mounting Screw, 10-24 x 1/2" Extension, Blower housing Clip, Wire (Use as required) Clip, Fuel line (Use as required) Terminal Assy. Screw, 10-32 x 3/8" Clip, Conduit Ground Wire Screw, 1/4-28 x 7/16" Cup, Starter Screen, Starter cup Washer, Belleville Nut, Hex Decal, Name Decal, S HP Mini-Bike (Use as required) Decal, H.P. (5 H.P.) (Use as required) Decal, H.P. (6 H.P.) (Use as required) Decal, Air cleaner Decal, Instruction Contact Assy., Breaker Condenser Inlet Needle, Seat & Clip Assy. Carburetor (Incl. 75 & 301) (Refer to Division 5, Section A, page 206for breakdown) |
| 304                                                                                                                         | 610689A                                                                                                                                                                                                      |     | Magneto NOTE: The complete magneto is not available as an assembly. The magneto number is shown for reference purposes only. Order component parts individually, as shown in parts list. (Refer to Division 5, Section B, page 24 for breakdown)                                                                                                                                                                                                                                                                                                                                                                                                                                                                                                                                                                                                                                                          |
| 306                                                                                                                         | 590427                                                                                                                                                                                                       |     | Rewind Starter (Refer to Division 5, Section C, page 25 for breakdown)                                                                                                                                                                                                                                                                                                                                                                                                                                                                                                                                                                                                                                                                                                                                                                                                                                    |
| 310                                                                                                                         | 33235A                                                                                                                                                                                                       |     | * Gasket Set (Incl. items marked *)                                                                                                                                                                                                                                                                                                                                                                                                                                                                                                                                                                                                                                                                                                                                                                                                                                                                       |