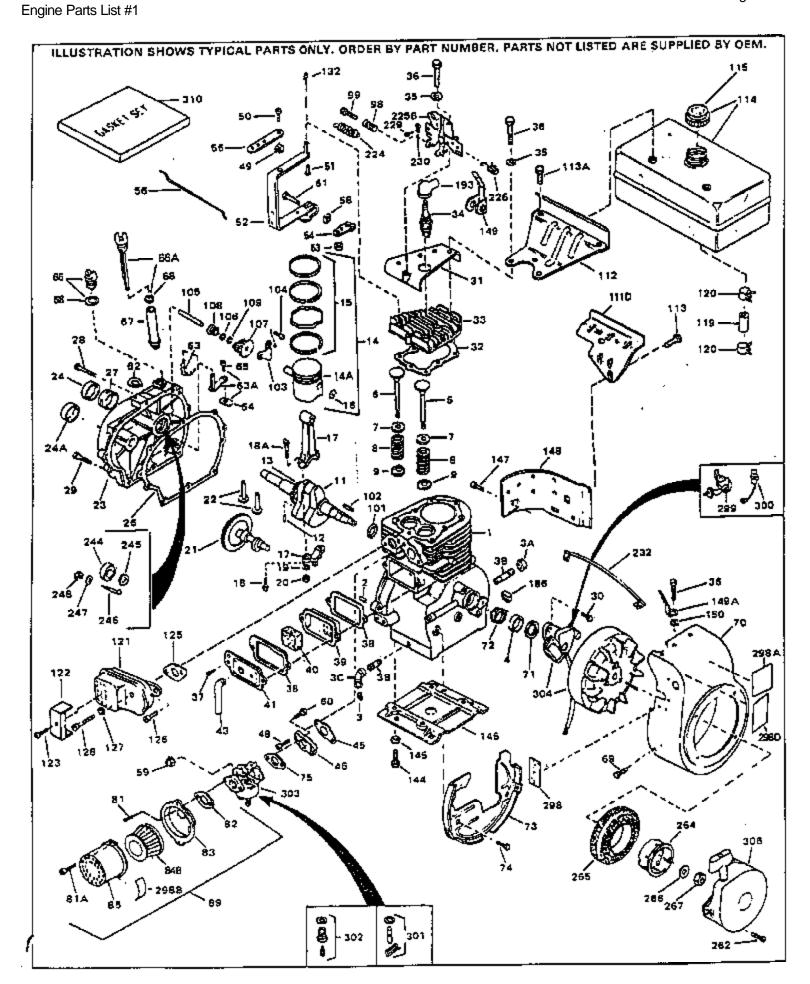

For Discount Tecumseh Engine Parts Call 606-678-9623 or 606-561-4983 Page 1 of 8

www.mymowerparts.com

| Ref # Part Number      | Qty Description                                                            |
|------------------------|----------------------------------------------------------------------------|
| 1 33311B               | Cylinder (Incl. 2,3,4,5,184) (2-5/8" Bore)                                 |
| 2 27652                | Pin, Dowel                                                                 |
| 3 27642                | Plug, Oil drain, 1/4-18                                                    |
| 4 27876B               | Seal, Oil                                                                  |
| 5 32783                | Intake Valve (Std.) (Incl. 9)                                              |
| 5 32784                | Intake Valve (0.0.1) (Incl. 9)                                             |
| 6 27878A               | Exhaust Valve (Std.)                                                       |
| 6 27880A               | Exhaust Valve (3ld.) Exhaust Valve (1/32" OS) (Incl. 9)                    |
| 7 27882                | Cap, Upper valve spring                                                    |
| 8 27881                |                                                                            |
| 9 32581                | Spring, Valve<br>Cap, Lower valve spring                                   |
| 11 30799               | Cap, Lower valve spring  Crankshaft (Incl. 12 & 13)                        |
| 12 29783               | Pin, Crankshaft gear Used in early production. This gear is                |
| 12 29703               | serviceable ONLY when itis pinned to the crankshaft.                       |
| 13 27884               | Gear, Crankshaft Used in early production. This gear is                    |
| 13 27004               | serviceable ONLY when itis pinned to the crankshaft.                       |
| 14 34531               | Piston, Pin & Ring Set (Std.) (2-5/8" Bore)                                |
| 14 34532               | Piston, Pin & Ring Set (.010" OS)                                          |
| 14 34533               | Piston, Pin & Ring Set (.020" OS)                                          |
| 14A 33312B             | Piston & Pin Ass'y. (Std.)(2-5/8")(In cl.16)                               |
| 14A 33313B             | Piston & Pin Ass'y. (.010" OS) (Incl. 16)                                  |
| 14A 33314B             | Piston & Pin Ass'y. (.020" OS) (Incl. 16)                                  |
| 15 34854               | Ring Set (Std.) (2-5/8" Bore)                                              |
| 15 34855               | Ring Set (.010" OS)                                                        |
| 15 34856               | Ring Set (.020" OS)                                                        |
| 16 27888               | Ring, Piston pin retaining                                                 |
| 17 31380C              | Rod Assy., Connecting (Incl. 18)                                           |
| 18 650662C             | Screw, Connecting rod (Late production)                                    |
| 18A 30682              | Bolt, Connecting rod (Early production)                                    |
| 19 26073               | Connecting rod bolt washer (Early production)                              |
| 20 28264               | Connecting rod nut (Used on early pro duction)                             |
| 21 33156               | Camshaft                                                                   |
| 22 34034               | Lifter, Valve                                                              |
| 23 31303B              | Cover, Cylinder (Incl. 24, 27 & 105)                                       |
| 24 28427               | Seal, Oil                                                                  |
| 26 30684               | * Gasket, Cylinder cover                                                   |
| 27 31546               | Bushing, Crankshaft                                                        |
| 28 650488              | Screw, 1/4-20 x 1-1/4"                                                     |
| 29 650493              | Screw, 1/4-20 x 1-1/4<br>Screw, 1/4-20 x 1-3/4"                            |
| 30 650489              | Screw, 1/4-20 x 5/8"                                                       |
| 31 30939A              | Cover, Cylinder head                                                       |
| 32 28938C              | * Gasket, Cylinder head                                                    |
| 33 30938A              | Head, Cylinder (Incl. 3 of 36)                                             |
| 34 33636               | Resistor Spark Plug                                                        |
| 35 26073               | Washer, Flat (Use as required)                                             |
| 35 650570              | Washer, Flat (Use as required)                                             |
| 35 650691              | Washer, Flat (Use as required)                                             |
| 36 650697A             | Screw, 5/16-18 x 2-1/2" (Use as required)                                  |
| 36 650695A             | Screw, 5/16-18 x 2-1/4" (Use as required)                                  |
| 36 650694A             | Screw, 5/16-18 x 2" (Use as required)                                      |
| 37 650128              | Screw, 10-24 x 1/2" (Use as required)                                      |
| 37 650597              | Screw, 10-24 x 1/2 (Ose as required) Screw, 10-24 x 5/8" (Use as required) |
| 37 690997<br>38 27896A | * Gasket, Breather cover                                                   |
| 36 27690A<br>39 28423  |                                                                            |
| 39 28423<br>40 28424   | Body, Breather                                                             |
| 40 28424<br>41 28425   | Element, Breather                                                          |
|                        | Cover, Valve spring  * Gasket Intake                                       |
| 45 27915A              | * Gasket, Intake                                                           |

## \*Gasket, Intake \*WWW.mymowerparts.com

|     | Part Number     |     | escription                                                                 |
|-----|-----------------|-----|----------------------------------------------------------------------------|
|     | 30195A          |     | ange, Carburetor (Incl. 79 & 80)                                           |
| 48  | 30196           | Scr | crew, 5/16-18 x 3/4"                                                       |
| 49  | 29918           | Loc | ockwasher                                                                  |
| 50  | 650548          | Scr | crew, 8-32 x 5/16"                                                         |
| 51  | 30319           | Riv | vet, Split (Used on early productio n)                                     |
|     | 32326A          |     | ever, Governor (New lever does not need 1 of Ref                           |
|     |                 |     | 9,51,53,54,132,133)                                                        |
| 53  | 30322           | Loc | ock Nut, 8-32 (Use as required)                                            |
| 54  | 29916           | Cla | amp, Governor lever (Use as require d)                                     |
| 55  | 30205           | Bra | acket, Adjusting                                                           |
| 56  | 30824           | Lin | nk, Throttle                                                               |
| 58  | 29216           | Loc | ocknut, 10-32                                                              |
| 59  | 29752           | Nu  | ut & Lockwasher, 1/4-28                                                    |
| 60  | 650572          | Scr | crew, 1/4-28 x 1-1/8"                                                      |
| 61  | 29826           | Scr | prew, 10-32 x 3/4"                                                         |
| 62  | 29642           |     | ng, Retaining                                                              |
|     | 30699B          |     | od Assy., Governor (This one piece gov. rod is no longer                   |
|     |                 |     | sed. It is replaced by 30699C assy., Ref.#63A)                             |
| 63A | 30699C          | Ro  | od Assy., Governor (Incl. 64 & 65)                                         |
| 64  | 30700           |     | oke, Governor                                                              |
|     | 650494          |     | crew, 6-40 x 5/16"                                                         |
|     | 34011A          |     | pstick (Incl. 68)                                                          |
|     | 33893A          |     | I Fill Tube                                                                |
|     | 33590           |     | " Ring                                                                     |
|     | 29747B          |     | crew, 5/16-24 x 21/32"                                                     |
|     | 32158E          |     | ower Hsg. (For elec.starter)(Incl.1 89,190)                                |
|     | 33876           |     | asket, Stator                                                              |
|     | 29536           |     | affle, Blower housing                                                      |
|     | 650561          |     | crew, 1/4-20 x 5/8"                                                        |
|     | 31688A          |     | Gasket, Carburetor                                                         |
|     | 650152          |     | crew, 8-32 x 3/8"                                                          |
|     | 30196           |     | crew, 5/16-18 x 3/4" (Use as require d)                                    |
|     | 28820           |     | crew, 10-32 x 1/2" (Use as required)                                       |
|     | 650521          |     | crew, 10-32 x 1/2 (Ose as required)                                        |
|     | 27272A          |     | Gasket, Air cleaner                                                        |
|     | 31691           |     | acket, Air cleaner                                                         |
|     | 30727           |     | ·                                                                          |
|     |                 |     | ement, Air cleaner                                                         |
|     | 31715           |     | ody, Air cleaner                                                           |
| 89  | 730127          |     | r Cleaner Ass'y. (Incl. 81,81A,82,83,84,85,90G & 298B)<br>lse as required) |
| 98  | 28569           | Co  | ompression Spring (Used with 29500 screw)(Use as                           |
|     |                 | req | quired)                                                                    |
| 98  | 32924           |     | ompression Spring (Used with 650688 screw) (Use as quired)                 |
| 98  | 31342           |     | ompression Spring (Used with 650549 screw) (Use as quired)                 |
| 99  | 29500           | Scr | crew, 8-32 x 3/4" (Use as required)                                        |
|     | 650688          |     | crew, 10-32 x 1 (Use as required)                                          |
|     | 650549          |     | crew, 5-40 x 7/16" (Use as required)                                       |
|     | 30884           |     | ey, Flywheel                                                               |
|     | 31843A          |     | acket, Governor gear                                                       |
|     | 650836          |     | crew, 10-24 x 1/2"                                                         |
|     |                 |     | •                                                                          |
|     | 31845           |     | naft, Mechanical governor                                                  |
|     | 30590A<br>30591 |     | asher, Flat<br>ear Assy., Governor (Incl. 106)                             |
| 107 | www.mymo        |     |                                                                            |
|     |                 |     |                                                                            |

| 108<br>109<br>111D<br>112<br>113A<br>113<br>114                                                                             | Part Number 30588A 29193 34158 34159 650665 650561 34186A 410144B 33032                                                                                                                                      | Qty | Description Spool, Governor Ring, Retaining Bracket, Lower fuel tank Plate, Upper fuel tank mtg. Screw, 1/4-15 x 3/4" Screw, 1/4-20 x 5/8" Fuel Tank (Incl. 115 & 120) Fuel Cap (White Plastic)(Standard)(As req.) Fuel Cap (Red Plastic) (Spurt Resistant, Low Profile) (Use as required)                                                                                                                                                                                                                                                                                                                                                                                                                                                                                                                                                                                                                |
|-----------------------------------------------------------------------------------------------------------------------------|--------------------------------------------------------------------------------------------------------------------------------------------------------------------------------------------------------------|-----|-----------------------------------------------------------------------------------------------------------------------------------------------------------------------------------------------------------------------------------------------------------------------------------------------------------------------------------------------------------------------------------------------------------------------------------------------------------------------------------------------------------------------------------------------------------------------------------------------------------------------------------------------------------------------------------------------------------------------------------------------------------------------------------------------------------------------------------------------------------------------------------------------------------|
| 115                                                                                                                         | 34210                                                                                                                                                                                                        |     | Fuel Cap (Red Plastic) (Spurt Resistant, High Profile) (Use as required)                                                                                                                                                                                                                                                                                                                                                                                                                                                                                                                                                                                                                                                                                                                                                                                                                                  |
| 119 119 120 125 132 132 134 144 146 147 148 186 226 229 230 232 262 264 265 266 267 298A 298A 298A 298A 298A 298A 298A 298A | 29774 30705 30962 26460 27930A 650548 650139 650542 29538 650128 30622A 27275 29443 610973 28942 27793 34235 29716 32125 590417 650815 8116 550223 33310 31517 32173 31752 34346 30547A 30548B 631021 631824 |     | Fuel Line (Braided 8.25") (Use as required) Fuel Line (Braided 16") (Use as requi red) Fuel Line (Braided 32") (Use as requi red) Clamp, Fuel line (Use as required) * Gasket, Exhaust Screw, 8-32 x 5/16" (Early production) Screw, 8-32 x 1/2" (Early production) Screw, 5/16-18 x 3/4" Base, Engine mounting Screw, 10-24 x 1/2" Extension, Blower housing Clip, Wire (Use as required) Clip, Fuel line (Use as required) Terminal Assy. Screw, 10-32 x 3/8" Clip, Conduit Ground Wire Screw, 1/4-28 x 7/16" Cup, Starter Screen, Starter cup Washer, Belleville Nut, Hex Decal, Name Decal, S HP Mini-Bike (Use as required) Decal, H.P. (5 H.P.) (Use as required) Decal, H.P. (6 H.P.) (Use as required) Decal, Air cleaner Decal, Instruction Contact Assy., Breaker Condenser Inlet Needle, Seat & Clip Assy. Carburetor (Incl. 75 & 301) (Refer to Division 5, Section A, page 206for breakdown) |
| 304                                                                                                                         | 610689A                                                                                                                                                                                                      |     | Magneto NOTE: The complete magneto is not available as an assembly. The magneto number is shown for reference purposes only. Order component parts individually, as shown in parts list. (Refer to Division 5, Section B, page 24 for breakdown)                                                                                                                                                                                                                                                                                                                                                                                                                                                                                                                                                                                                                                                          |
| 306                                                                                                                         | 590427                                                                                                                                                                                                       |     | Rewind Starter (Refer to Division 5, Section C, page 25 for breakdown)                                                                                                                                                                                                                                                                                                                                                                                                                                                                                                                                                                                                                                                                                                                                                                                                                                    |
| 310                                                                                                                         | 33235A                                                                                                                                                                                                       |     | * Gasket Set (Incl. items marked *)                                                                                                                                                                                                                                                                                                                                                                                                                                                                                                                                                                                                                                                                                                                                                                                                                                                                       |