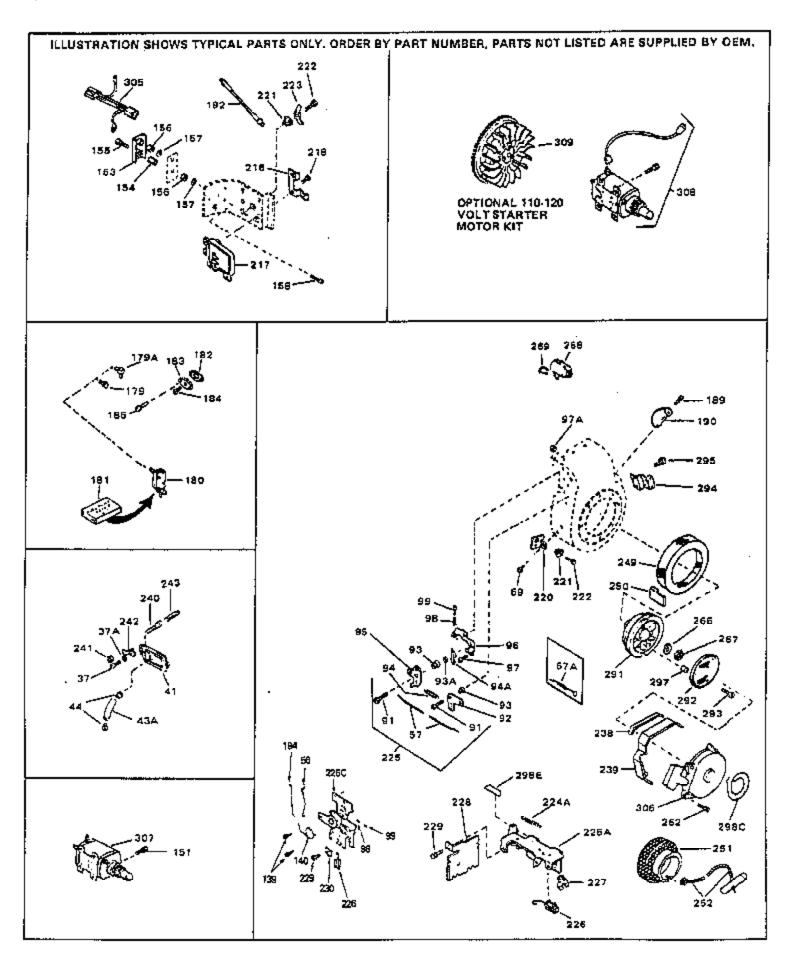

For Discount Tecumseh Engine Parts Call 606-678-9623 or 606-561-4983 Page 1 of 8

H60-75337L Engine Parts List #1

www.mymowerparts.com

| Ref # Part Number | Qty Description                                                            |
|-------------------|----------------------------------------------------------------------------|
| 1 33311B          | Cylinder (Incl. 2,3,4,5,184) (2-5/8" Bore)                                 |
| 2 27652           | Pin, Dowel                                                                 |
| 3A 30969          | Cap, Oil drain                                                             |
| 3 27642           | Plug, Oil drain, 1/4-18                                                    |
| 3B 30968          | Nipple, Oil drain                                                          |
| 4 27876B          | Seal, Oil                                                                  |
| 5 27877A          | ·                                                                          |
|                   | Intake Valve (Std.) (Incl. 9)                                              |
| 5 27880A          | Inake Valve (1/32" OS) (Incl. 9)                                           |
| 6 27878A          | Exhaust Valve (Std.)                                                       |
| 6 27880A          | Exhaust Valve (1/32" OS) (Incl. 9)                                         |
| 7 27882           | Cap, Upper valve spring                                                    |
| 8 27881           | Spring, Valve                                                              |
| 9 32581           | Cap, Lower valve spring                                                    |
| 11 31856A         | Crankshaft (Incl. 12 & 13)                                                 |
| 12 29783          | Pin, Crankshaft gear Used in early production. This gear is                |
|                   | serviceable ONLY when itis pinned to the crankshaft.                       |
| 13 27884          | Gear, Crankshaft Used in early production. This gear is                    |
|                   | serviceable ONLY when itis pinned to the crankshaft.                       |
| 4.4A 22242D       | •                                                                          |
| 14A 33312B        | Piston & Pin Ass'y. (Std.)(2-5/8")(In cl.16)                               |
| 14A 33313B        | Piston & Pin Ass'y. (.010" OS) (Incl. 16)                                  |
| 14A 33314B        | Piston & Pin Ass'y. (.020" OS) (Incl. 16)                                  |
| 14 34531          | Piston, Pin & Ring Set (Std.) (2-5/8" Bore)                                |
| 14 34532          | Piston, Pin & Ring Set (.010" OS)                                          |
| 14 34533          | Piston, Pin & Ring Set (.020" OS)                                          |
| 15 34854          | Ring Set (Std.) (2-5/8" Bore)                                              |
| 15 34855          | Ring Set (.010" OS)                                                        |
| 15 34856          | Ring Set (.020" OS)                                                        |
| 16 27888          | Ring, Piston pin retaining                                                 |
| 17 31380C         | Rod Assy., Connecting (Incl. 18)                                           |
| 18 650662C        | Screw, Connecting rod (Late productio n)                                   |
| 18A 30682         | Bolt, Connecting rod (Early productio n)                                   |
| 19 26073          | Connecting rod bolt washer (Early pro duction)                             |
| 20 28264          | Connecting rod nut (Used on early pro duction)                             |
| 21 33156          | Camshaft                                                                   |
| 22 34034          | Lifter, Valve                                                              |
| 23 31303B         | Cover, Cylinder (Incl. 24, 27 & 105)                                       |
| 24 28427          | Seal, Oil                                                                  |
| 26 30684          | * Gasket, Cylinder cover                                                   |
| 27 31546          | Bushing, Crankshaft                                                        |
| 28 650488         | Screw, 1/4-20 x 1-1/4"                                                     |
| 29 650493         | Screw, 1/4-20 x 1-3/4"                                                     |
| 30 650489         | Screw, 1/4-20 x 5/8"                                                       |
| 31 30939A         | Cover, Cylinder head                                                       |
| 32 28938C         | * Gasket, Cylinder head                                                    |
| 33 30938A         | Head, Cylinder (Incl. 3 of 36)                                             |
| 34 33636          | Resistor Spark Plug                                                        |
| 35 26073          | Washer, Flat (Use as required)                                             |
| 35 650570         | Washer, Flat (Use as required)                                             |
| 35 650691         | Washer, Flat (Use as required)                                             |
| 36 650697A        | Screw, 5/16-18 x 2-1/2" (Use as required)                                  |
| 36 650695A        | Screw, 5/16-18 x 2-1/4" (Use as required)                                  |
| 36 650694A        | Screw, 5/16-18 x 2" (Use as required)                                      |
| 37 650128         | Screw, 10-24 x 1/2" (Use as required)                                      |
| 37 650597         | Screw, 10-24 x 1/2 (Use as required) Screw, 10-24 x 5/8" (Use as required) |
|                   | ,                                                                          |
| 38 27896A         | * Gasket, Breather cover                                                   |
| 39 28423          | Body, Breather                                                             |
| 40 28424          | Element, Breather                                                          |