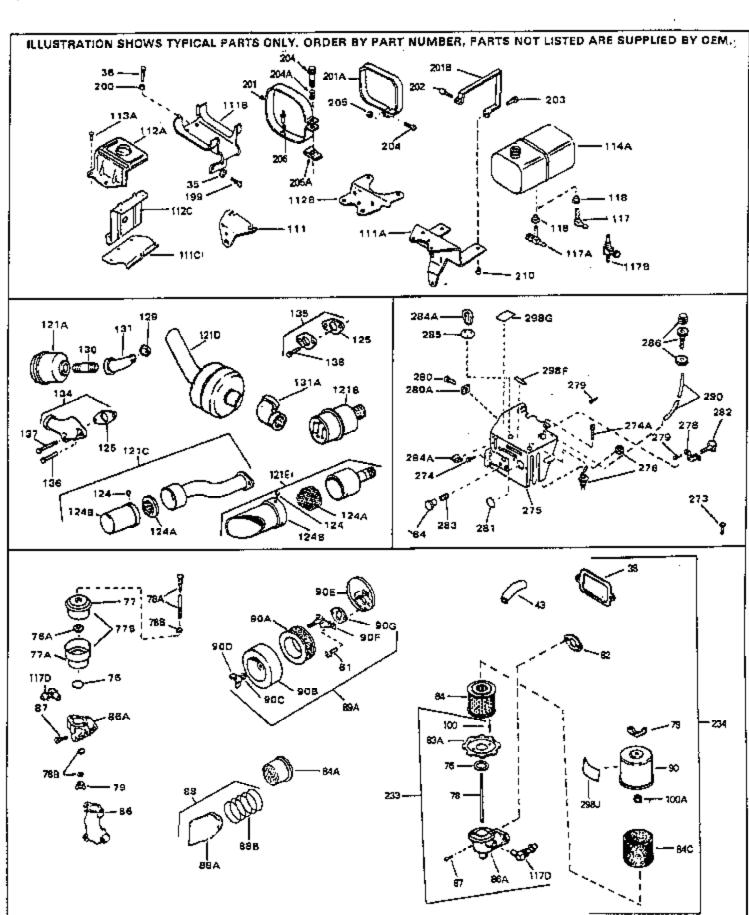

For Discount Tecumseh Engine Parts Call 606-678-9623 or 606-561-4983 Page 1 of 8

H60-75337L Engine Parts List #1

www.mymowerparts.com

| Ref # Part Number | Qty Description                                                            |
|-------------------|----------------------------------------------------------------------------|
| 1 33311B          | Cylinder (Incl. 2,3,4,5,184) (2-5/8" Bore)                                 |
| 2 27652           | Pin, Dowel                                                                 |
| 3A 30969          | Cap, Oil drain                                                             |
| 3 27642           | Plug, Oil drain, 1/4-18                                                    |
| 3B 30968          | Nipple, Oil drain                                                          |
| 4 27876B          | Seal, Oil                                                                  |
| 5 27877A          | ·                                                                          |
|                   | Intake Valve (Std.) (Incl. 9)                                              |
| 5 27880A          | Inake Valve (1/32" OS) (Incl. 9)                                           |
| 6 27878A          | Exhaust Valve (Std.)                                                       |
| 6 27880A          | Exhaust Valve (1/32" OS) (Incl. 9)                                         |
| 7 27882           | Cap, Upper valve spring                                                    |
| 8 27881           | Spring, Valve                                                              |
| 9 32581           | Cap, Lower valve spring                                                    |
| 11 31856A         | Crankshaft (Incl. 12 & 13)                                                 |
| 12 29783          | Pin, Crankshaft gear Used in early production. This gear is                |
|                   | serviceable ONLY when itis pinned to the crankshaft.                       |
| 13 27884          | Gear, Crankshaft Used in early production. This gear is                    |
|                   | serviceable ONLY when itis pinned to the crankshaft.                       |
| 4.4A 22242D       | •                                                                          |
| 14A 33312B        | Piston & Pin Ass'y. (Std.)(2-5/8")(In cl.16)                               |
| 14A 33313B        | Piston & Pin Ass'y. (.010" OS) (Incl. 16)                                  |
| 14A 33314B        | Piston & Pin Ass'y. (.020" OS) (Incl. 16)                                  |
| 14 34531          | Piston, Pin & Ring Set (Std.) (2-5/8" Bore)                                |
| 14 34532          | Piston, Pin & Ring Set (.010" OS)                                          |
| 14 34533          | Piston, Pin & Ring Set (.020" OS)                                          |
| 15 34854          | Ring Set (Std.) (2-5/8" Bore)                                              |
| 15 34855          | Ring Set (.010" OS)                                                        |
| 15 34856          | Ring Set (.020" OS)                                                        |
| 16 27888          | Ring, Piston pin retaining                                                 |
| 17 31380C         | Rod Assy., Connecting (Incl. 18)                                           |
| 18 650662C        | Screw, Connecting rod (Late productio n)                                   |
| 18A 30682         | Bolt, Connecting rod (Early productio n)                                   |
| 19 26073          | Connecting rod bolt washer (Early pro duction)                             |
| 20 28264          | Connecting rod nut (Used on early pro duction)                             |
| 21 33156          | Camshaft                                                                   |
| 22 34034          | Lifter, Valve                                                              |
| 23 31303B         | Cover, Cylinder (Incl. 24, 27 & 105)                                       |
| 24 28427          | Seal, Oil                                                                  |
| 26 30684          | * Gasket, Cylinder cover                                                   |
| 27 31546          | Bushing, Crankshaft                                                        |
| 28 650488         | Screw, 1/4-20 x 1-1/4"                                                     |
| 29 650493         | Screw, 1/4-20 x 1-3/4"                                                     |
| 30 650489         | Screw, 1/4-20 x 5/8"                                                       |
| 31 30939A         | Cover, Cylinder head                                                       |
| 32 28938C         | * Gasket, Cylinder head                                                    |
| 33 30938A         | Head, Cylinder (Incl. 3 of 36)                                             |
| 34 33636          | Resistor Spark Plug                                                        |
| 35 26073          | Washer, Flat (Use as required)                                             |
| 35 650570         | Washer, Flat (Use as required)                                             |
| 35 650691         | Washer, Flat (Use as required)                                             |
| 36 650697A        | Screw, 5/16-18 x 2-1/2" (Use as required)                                  |
| 36 650695A        | Screw, 5/16-18 x 2-1/4" (Use as required)                                  |
| 36 650694A        | Screw, 5/16-18 x 2" (Use as required)                                      |
| 37 650128         | Screw, 10-24 x 1/2" (Use as required)                                      |
| 37 650597         | Screw, 10-24 x 1/2 (Use as required) Screw, 10-24 x 5/8" (Use as required) |
|                   | ,                                                                          |
| 38 27896A         | * Gasket, Breather cover                                                   |
| 39 28423          | Body, Breather                                                             |
| 40 28424          | Element, Breather                                                          |