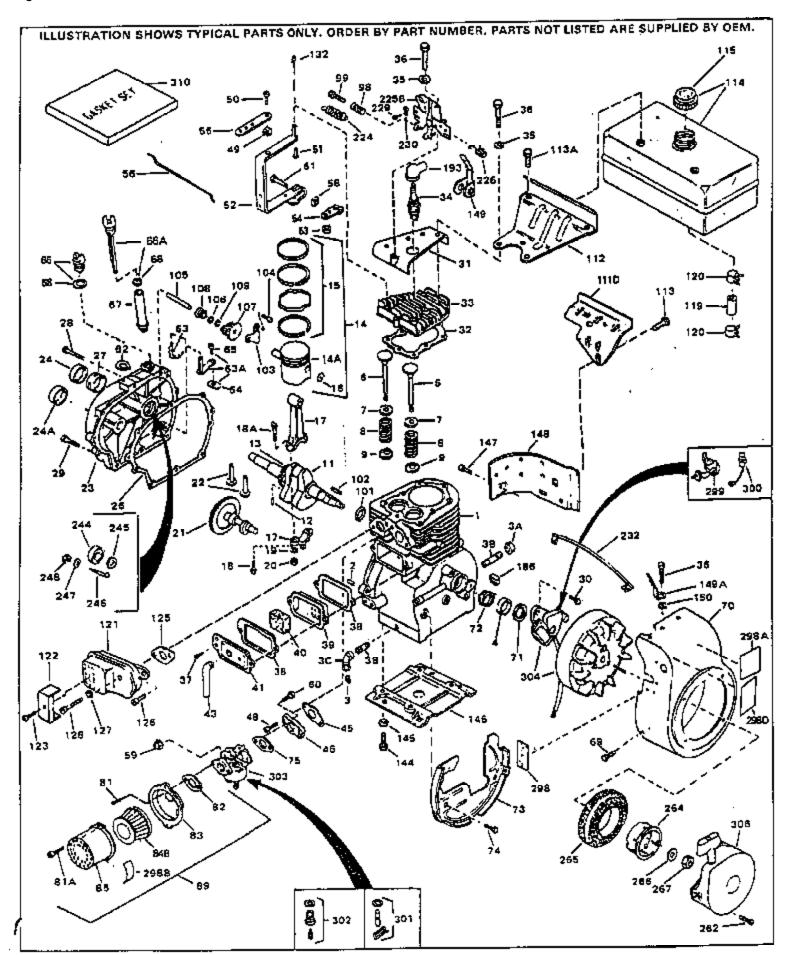

For Discount Tecumseh Engine Parts Call 606-678-9623 or 606-561-4983 Page 1 of 8

H60-75337L Engine Parts List #1

www.mymowerparts.com

| Ref # Part Number | Qty Description                                                            |
|-------------------|----------------------------------------------------------------------------|
| 1 33311B          | Cylinder (Incl. 2,3,4,5,184) (2-5/8" Bore)                                 |
| 2 27652           | Pin, Dowel                                                                 |
| 3A 30969          | Cap, Oil drain                                                             |
| 3 27642           | Plug, Oil drain, 1/4-18                                                    |
| 3B 30968          | Nipple, Oil drain                                                          |
| 4 27876B          | Seal, Oil                                                                  |
| 5 27877A          | ·                                                                          |
|                   | Intake Valve (Std.) (Incl. 9)                                              |
| 5 27880A          | Inake Valve (1/32" OS) (Incl. 9)                                           |
| 6 27878A          | Exhaust Valve (Std.)                                                       |
| 6 27880A          | Exhaust Valve (1/32" OS) (Incl. 9)                                         |
| 7 27882           | Cap, Upper valve spring                                                    |
| 8 27881           | Spring, Valve                                                              |
| 9 32581           | Cap, Lower valve spring                                                    |
| 11 31856A         | Crankshaft (Incl. 12 & 13)                                                 |
| 12 29783          | Pin, Crankshaft gear Used in early production. This gear is                |
|                   | serviceable ONLY when itis pinned to the crankshaft.                       |
| 13 27884          | Gear, Crankshaft Used in early production. This gear is                    |
|                   | serviceable ONLY when itis pinned to the crankshaft.                       |
| 4.4A 22242D       | •                                                                          |
| 14A 33312B        | Piston & Pin Ass'y. (Std.)(2-5/8")(In cl.16)                               |
| 14A 33313B        | Piston & Pin Ass'y. (.010" OS) (Incl. 16)                                  |
| 14A 33314B        | Piston & Pin Ass'y. (.020" OS) (Incl. 16)                                  |
| 14 34531          | Piston, Pin & Ring Set (Std.) (2-5/8" Bore)                                |
| 14 34532          | Piston, Pin & Ring Set (.010" OS)                                          |
| 14 34533          | Piston, Pin & Ring Set (.020" OS)                                          |
| 15 34854          | Ring Set (Std.) (2-5/8" Bore)                                              |
| 15 34855          | Ring Set (.010" OS)                                                        |
| 15 34856          | Ring Set (.020" OS)                                                        |
| 16 27888          | Ring, Piston pin retaining                                                 |
| 17 31380C         | Rod Assy., Connecting (Incl. 18)                                           |
| 18 650662C        | Screw, Connecting rod (Late productio n)                                   |
| 18A 30682         | Bolt, Connecting rod (Early productio n)                                   |
| 19 26073          | Connecting rod bolt washer (Early pro duction)                             |
| 20 28264          | Connecting rod nut (Used on early pro duction)                             |
| 21 33156          | Camshaft                                                                   |
| 22 34034          | Lifter, Valve                                                              |
| 23 31303B         | Cover, Cylinder (Incl. 24, 27 & 105)                                       |
| 24 28427          | Seal, Oil                                                                  |
| 26 30684          | * Gasket, Cylinder cover                                                   |
| 27 31546          | Bushing, Crankshaft                                                        |
| 28 650488         | Screw, 1/4-20 x 1-1/4"                                                     |
| 29 650493         | Screw, 1/4-20 x 1-3/4"                                                     |
| 30 650489         | Screw, 1/4-20 x 5/8"                                                       |
| 31 30939A         | Cover, Cylinder head                                                       |
| 32 28938C         | * Gasket, Cylinder head                                                    |
| 33 30938A         | Head, Cylinder (Incl. 3 of 36)                                             |
| 34 33636          | Resistor Spark Plug                                                        |
| 35 26073          | Washer, Flat (Use as required)                                             |
| 35 650570         | Washer, Flat (Use as required)                                             |
| 35 650691         | Washer, Flat (Use as required)                                             |
| 36 650697A        | Screw, 5/16-18 x 2-1/2" (Use as required)                                  |
| 36 650695A        | Screw, 5/16-18 x 2-1/4" (Use as required)                                  |
| 36 650694A        | Screw, 5/16-18 x 2" (Use as required)                                      |
| 37 650128         | Screw, 10-24 x 1/2" (Use as required)                                      |
| 37 650597         | Screw, 10-24 x 1/2 (Use as required) Screw, 10-24 x 5/8" (Use as required) |
|                   | ,                                                                          |
| 38 27896A         | * Gasket, Breather cover                                                   |
| 39 28423          | Body, Breather                                                             |
| 40 28424          | Element, Breather                                                          |