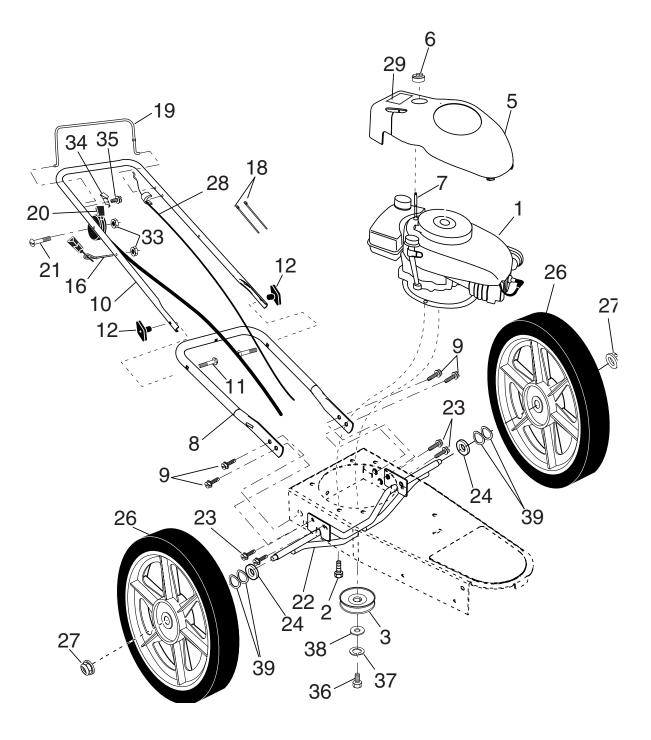

## WEEDTRIMMER - - MODEL NUMBER WT4000G

## WEEDTRIMMER - - MODEL NUMBER WT4000G

| KEY<br>NO. | PART<br>NO.             | DESCRIPTION                                                                                                                     |
|------------|-------------------------|---------------------------------------------------------------------------------------------------------------------------------|
| 1          |                         | Engine, Tecumseh, Model Number LV195<br>(For engine service and replacement parts,<br>call Tecumseh Products at 1-800-558-5402) |
| 2          | 150406                  | Bolt, Engine Mounting 3/8-16                                                                                                    |
| 3          | 179466                  | Pulley, Engine                                                                                                                  |
| 5          | 181701                  | Cover, Engine, with Screen                                                                                                      |
| 6          | 174274                  | Knob, Engine Cover                                                                                                              |
| 7<br>8     | 174030<br>169821X479    | Stud, Engine Cover                                                                                                              |
| o<br>9     | 150078                  | Handle, Lower<br>Screw, Hex Washer Head 5/16-18 x .75                                                                           |
| 10         | 169797X479              | Handle, Upper                                                                                                                   |
| 11         | 131959                  | Bolt, Handle                                                                                                                    |
| 12         | 136376                  | Knob, Handle                                                                                                                    |
| 16         | 179585                  | Guide, Rope                                                                                                                     |
| 18         |                         | Wire Tire                                                                                                                       |
| 19         |                         | Control Bar                                                                                                                     |
| 20         |                         | Throttle Control                                                                                                                |
| 21         |                         | Screw, Hex Washer Head                                                                                                          |
| 22         |                         | Axle Shaft Assembly                                                                                                             |
| 23<br>24   | <b>173715</b><br>169789 | Screw<br>Spacer, Axle                                                                                                           |
| 24<br>26   | 174721                  | Wheel, $10 \times 1.75$                                                                                                         |
| 27         | 83923                   | Hex Flange Locknut 3/8-16                                                                                                       |
| 28         | 181699                  | Drive Control                                                                                                                   |
| 29         | 174598                  | Decal, Warning                                                                                                                  |
| 33         | 132004                  | Nut                                                                                                                             |
| 34         | 86899X004               | Bracket, Upstop                                                                                                                 |
| 35         | 750634                  | Screw, Threaded, Rolled #10-24 x 1/2                                                                                            |
| 36         | 851084                  | Bolt, Hex Head                                                                                                                  |
| 37         | 850263                  | Washer, Lock                                                                                                                    |
| 38         | 851074                  | Washer, Flat, Hardened                                                                                                          |
| 39         | 57143<br>177817         | Washer, Wave                                                                                                                    |
|            | 180102                  | Operator's Manual, English<br>Operator's Manual, French                                                                         |
|            | <b>191182</b>           | Repair Parts Manual, English / French                                                                                           |
|            | 101102                  |                                                                                                                                 |