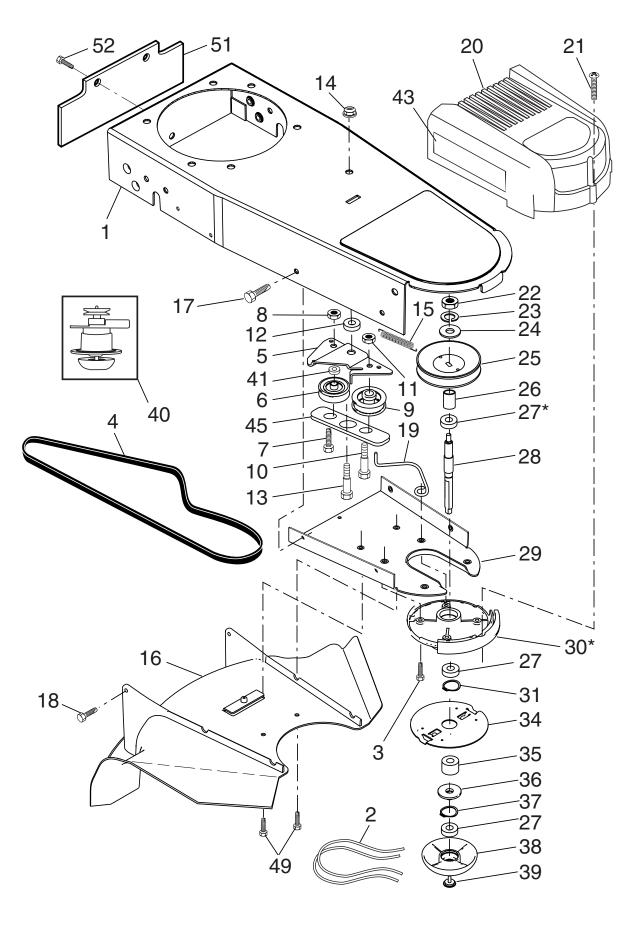

## WEEDTRIMMER - - MODEL NUMBER WT4000G

www.mymowerparts.com

For Parts Call K&T 606-678-9623 or 606-561-4983

## WEEDTRIMMER - - MODEL NUMBER WT4000G

| KEY<br>NO. | PART<br>NO.         | DESCRIPTION                                    |
|------------|---------------------|------------------------------------------------|
| 1          | 174024X550          | Chassis Assembly                               |
| 2          | 174040              | Line, .130 diameter x 16.75 long               |
| 3          | 173715              | Screw, Self-Tapping 5/16-18 x 1                |
| 4          | 185476              | V-Belt                                         |
| 5          | 172145X004          | Bracket, Idler                                 |
| 6          | 166042              | Pulley, Idler, V-Groove                        |
| 7<br>8     | 173716<br>751592    | Bolt, Hex Head 3/8-16 x 1.25<br>Locknut 3/8-16 |
| 9          | 166043              | Pulley, Idler, Flat                            |
| 10         | 160829              | Shoulder Bolt                                  |
| 11         | 155552              | Locknut 5/16-18                                |
| 12         | 173717              | Spacer                                         |
| 13         | 174719              | Bolt, Shoulder                                 |
| 14         | 145212              | Locknut, Flange                                |
| 15         | 173811              | Spring, Return                                 |
| 16         | 180268              | Deflector, Bottom                              |
| 17         | 57808               | Screw 1/4-20 x 1/2                             |
| 18         | 178848              | Screw #10-24 x 3/4                             |
| 19         | 187336              | Belt Keeper                                    |
| 20         | 169764              | Chassis Cover, Top                             |
| 21<br>22   | 149746<br>73800600  | Screw #10-24 x 1-3/4<br>Nut 3/8-24UNF          |
| 22         | 10040600            | Lockwasher 3/8                                 |
| 24         | 19131316            | Flatwasher 3/8                                 |
| 25         | 180340              | Pulley, Driven                                 |
| 26         | 172551              | Spacer, Pulley                                 |
| 27         | 174549              | Bearing, Upper                                 |
| 28         | 172603              | Jackshaft                                      |
| 29         | 169766X479          | Cover, Bottom                                  |
| 30         | 174543              | Spindle Housing Assembly                       |
|            |                     | (Includes Upper Bearing, Key #27)              |
| 31         | 174581              | Retaining Ring, 17mm, External                 |
| 34<br>35   | 173531<br>172635    | Carrier Plate Assembly, Fixed                  |
| 35<br>36   | 172516              | Spacer<br>Cover, Bearing                       |
| 37         | 174580              | Retaining Ring, 40mm, Internal                 |
| 38         | 182217              | Mow Ball Assembly                              |
| 00         | 102217              | (Includes Key Numbers 27 and 37)               |
| 39         | 180334              | Bolt, Mow Ball                                 |
| 40         | 173619              | Head Assembly, Complete                        |
|            |                     | (Includes Key #22-28 and #30-39)               |
| 41         | 174029              | Spacer                                         |
| 43         | 174036              | Decal, Instruction                             |
| 45         | 174596X479          | Bottom Belt Keeper                             |
| 49         | 17060408            | Screw                                          |
| 51         | 179875              | Skirt                                          |
| 52         | 178848              | Screw                                          |
| NOTE.      | All component dimor | aiona aiyan in LLC inchas                      |