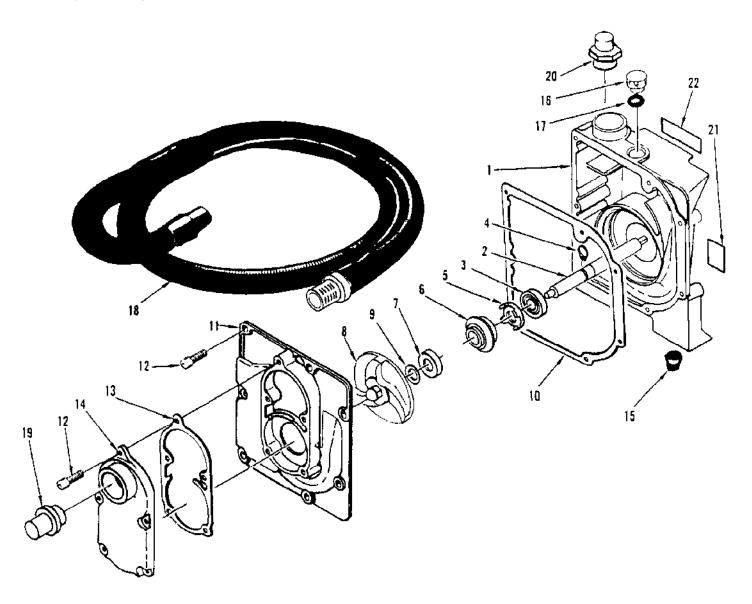

| Ref# | Part Number | Qty Description                                                                                                                                                                                                                                                                                                                                                                                                                                                                                                                                                                                                                                                                                                                                                                                                                                                                                                                                                                                                                                                                                                                                                                                                                                                                                                                                                                                                                                                                                                                                                                                                                                                                                                                                                                                                                                                                                                                                                                                                                                                                                                                      |         |
|------|-------------|--------------------------------------------------------------------------------------------------------------------------------------------------------------------------------------------------------------------------------------------------------------------------------------------------------------------------------------------------------------------------------------------------------------------------------------------------------------------------------------------------------------------------------------------------------------------------------------------------------------------------------------------------------------------------------------------------------------------------------------------------------------------------------------------------------------------------------------------------------------------------------------------------------------------------------------------------------------------------------------------------------------------------------------------------------------------------------------------------------------------------------------------------------------------------------------------------------------------------------------------------------------------------------------------------------------------------------------------------------------------------------------------------------------------------------------------------------------------------------------------------------------------------------------------------------------------------------------------------------------------------------------------------------------------------------------------------------------------------------------------------------------------------------------------------------------------------------------------------------------------------------------------------------------------------------------------------------------------------------------------------------------------------------------------------------------------------------------------------------------------------------------|---------|
| 25   | 219194      | 2 Screw - 5-20 x .438 This is a new part number,<br>different from the one listed in the previous IPL f<br>unit. (12-16 in. lb. torque)                                                                                                                                                                                                                                                                                                                                                                                                                                                                                                                                                                                                                                                                                                                                                                                                                                                                                                                                                                                                                                                                                                                                                                                                                                                                                                                                                                                                                                                                                                                                                                                                                                                                                                                                                                                                                                                                                                                                                                                              | or this |
| 26   | 219150      | <ol> <li>Cover - Spark Arrestor This is a new part number<br/>different from the one listed in the previous IPL funit.</li> </ol>                                                                                                                                                                                                                                                                                                                                                                                                                                                                                                                                                                                                                                                                                                                                                                                                                                                                                                                                                                                                                                                                                                                                                                                                                                                                                                                                                                                                                                                                                                                                                                                                                                                                                                                                                                                                                                                                                                                                                                                                    |         |
| 27   | 219149      | <ol> <li>Screen - Spark Arrestor This is a new part number of the second street of the second se</li></ol> |         |
| 28   | 215753      | 1 Shield/Muffler                                                                                                                                                                                                                                                                                                                                                                                                                                                                                                                                                                                                                                                                                                                                                                                                                                                                                                                                                                                                                                                                                                                                                                                                                                                                                                                                                                                                                                                                                                                                                                                                                                                                                                                                                                                                                                                                                                                                                                                                                                                                                                                     |         |
| 29   | 216025      | 3 Screw - M4 x 8 (25-30 in. lb. torque)                                                                                                                                                                                                                                                                                                                                                                                                                                                                                                                                                                                                                                                                                                                                                                                                                                                                                                                                                                                                                                                                                                                                                                                                                                                                                                                                                                                                                                                                                                                                                                                                                                                                                                                                                                                                                                                                                                                                                                                                                                                                                              |         |
| 30   | 213177      | 1 Screw - M4.2 x 18.5 (12-16 in. lb. torque)                                                                                                                                                                                                                                                                                                                                                                                                                                                                                                                                                                                                                                                                                                                                                                                                                                                                                                                                                                                                                                                                                                                                                                                                                                                                                                                                                                                                                                                                                                                                                                                                                                                                                                                                                                                                                                                                                                                                                                                                                                                                                         |         |
| 31   | 217318      | 1 Cover - Screen This is a new part number, diffe<br>from the one listed in the previous IPL for this un                                                                                                                                                                                                                                                                                                                                                                                                                                                                                                                                                                                                                                                                                                                                                                                                                                                                                                                                                                                                                                                                                                                                                                                                                                                                                                                                                                                                                                                                                                                                                                                                                                                                                                                                                                                                                                                                                                                                                                                                                             |         |
| 32   | 215516      | 1 Screen - Spark Arrestor                                                                                                                                                                                                                                                                                                                                                                                                                                                                                                                                                                                                                                                                                                                                                                                                                                                                                                                                                                                                                                                                                                                                                                                                                                                                                                                                                                                                                                                                                                                                                                                                                                                                                                                                                                                                                                                                                                                                                                                                                                                                                                            |         |
| 33   | 222247      | 2 Nut - Stud This is a new part number, different fr<br>the one listed in the previous IPL for this unit. (4'<br>in. lb. torque)                                                                                                                                                                                                                                                                                                                                                                                                                                                                                                                                                                                                                                                                                                                                                                                                                                                                                                                                                                                                                                                                                                                                                                                                                                                                                                                                                                                                                                                                                                                                                                                                                                                                                                                                                                                                                                                                                                                                                                                                     |         |
| 34   | 215506      | 1 Muffler                                                                                                                                                                                                                                                                                                                                                                                                                                                                                                                                                                                                                                                                                                                                                                                                                                                                                                                                                                                                                                                                                                                                                                                                                                                                                                                                                                                                                                                                                                                                                                                                                                                                                                                                                                                                                                                                                                                                                                                                                                                                                                                            |         |
| 35   | 215515      | 1 Gasket - Muffler                                                                                                                                                                                                                                                                                                                                                                                                                                                                                                                                                                                                                                                                                                                                                                                                                                                                                                                                                                                                                                                                                                                                                                                                                                                                                                                                                                                                                                                                                                                                                                                                                                                                                                                                                                                                                                                                                                                                                                                                                                                                                                                   |         |
| 36   | 222480      | 2 Stud - Muffler This is a new part number, differe from the one listed in the previous IPL for this un                                                                                                                                                                                                                                                                                                                                                                                                                                                                                                                                                                                                                                                                                                                                                                                                                                                                                                                                                                                                                                                                                                                                                                                                                                                                                                                                                                                                                                                                                                                                                                                                                                                                                                                                                                                                                                                                                                                                                                                                                              |         |
| 37   | 213177      | 2 Screw - M4.2 x 18.5 (12-16 in. lb. torque)                                                                                                                                                                                                                                                                                                                                                                                                                                                                                                                                                                                                                                                                                                                                                                                                                                                                                                                                                                                                                                                                                                                                                                                                                                                                                                                                                                                                                                                                                                                                                                                                                                                                                                                                                                                                                                                                                                                                                                                                                                                                                         |         |
| 38   | 218490      | 1 Starter Assembly This is a new part number, different from the one listed in the previous IPL for this un                                                                                                                                                                                                                                                                                                                                                                                                                                                                                                                                                                                                                                                                                                                                                                                                                                                                                                                                                                                                                                                                                                                                                                                                                                                                                                                                                                                                                                                                                                                                                                                                                                                                                                                                                                                                                                                                                                                                                                                                                          |         |
| 39   | 217711      | 1 Housing - Starter This is a new part number, different from the one listed in the previous IPL for this un                                                                                                                                                                                                                                                                                                                                                                                                                                                                                                                                                                                                                                                                                                                                                                                                                                                                                                                                                                                                                                                                                                                                                                                                                                                                                                                                                                                                                                                                                                                                                                                                                                                                                                                                                                                                                                                                                                                                                                                                                         |         |
| 40   | 217030      | 1 Guide - Rope                                                                                                                                                                                                                                                                                                                                                                                                                                                                                                                                                                                                                                                                                                                                                                                                                                                                                                                                                                                                                                                                                                                                                                                                                                                                                                                                                                                                                                                                                                                                                                                                                                                                                                                                                                                                                                                                                                                                                                                                                                                                                                                       |         |
| 41   | 215874      | 1 Screw - M4 x 9.5 (18-20 in. lb. torque)                                                                                                                                                                                                                                                                                                                                                                                                                                                                                                                                                                                                                                                                                                                                                                                                                                                                                                                                                                                                                                                                                                                                                                                                                                                                                                                                                                                                                                                                                                                                                                                                                                                                                                                                                                                                                                                                                                                                                                                                                                                                                            |         |
| 42   | 216590      | 1 Washer - M4 Flat                                                                                                                                                                                                                                                                                                                                                                                                                                                                                                                                                                                                                                                                                                                                                                                                                                                                                                                                                                                                                                                                                                                                                                                                                                                                                                                                                                                                                                                                                                                                                                                                                                                                                                                                                                                                                                                                                                                                                                                                                                                                                                                   |         |
| 43   | 216092      | 1 Drum/Rope Asy                                                                                                                                                                                                                                                                                                                                                                                                                                                                                                                                                                                                                                                                                                                                                                                                                                                                                                                                                                                                                                                                                                                                                                                                                                                                                                                                                                                                                                                                                                                                                                                                                                                                                                                                                                                                                                                                                                                                                                                                                                                                                                                      |         |
| 44   | 216093      | 1 Rope - Starter (36")                                                                                                                                                                                                                                                                                                                                                                                                                                                                                                                                                                                                                                                                                                                                                                                                                                                                                                                                                                                                                                                                                                                                                                                                                                                                                                                                                                                                                                                                                                                                                                                                                                                                                                                                                                                                                                                                                                                                                                                                                                                                                                               |         |
| 45   | 216792      | 1 Handle - Starter                                                                                                                                                                                                                                                                                                                                                                                                                                                                                                                                                                                                                                                                                                                                                                                                                                                                                                                                                                                                                                                                                                                                                                                                                                                                                                                                                                                                                                                                                                                                                                                                                                                                                                                                                                                                                                                                                                                                                                                                                                                                                                                   |         |
| 46   | 218941      | 1 Washer - Nylon This is a new part number, diffe<br>from the one listed in the previous IPL for this un                                                                                                                                                                                                                                                                                                                                                                                                                                                                                                                                                                                                                                                                                                                                                                                                                                                                                                                                                                                                                                                                                                                                                                                                                                                                                                                                                                                                                                                                                                                                                                                                                                                                                                                                                                                                                                                                                                                                                                                                                             |         |
| 47   | 217482      | 1 Spring - Starter This is a new part number, differ<br>from the one listed in the previous IPL for this un                                                                                                                                                                                                                                                                                                                                                                                                                                                                                                                                                                                                                                                                                                                                                                                                                                                                                                                                                                                                                                                                                                                                                                                                                                                                                                                                                                                                                                                                                                                                                                                                                                                                                                                                                                                                                                                                                                                                                                                                                          |         |
| 48   | 213177      | 2 Screw - M4.2 x 18.5 (12-16 in. lb. torque)                                                                                                                                                                                                                                                                                                                                                                                                                                                                                                                                                                                                                                                                                                                                                                                                                                                                                                                                                                                                                                                                                                                                                                                                                                                                                                                                                                                                                                                                                                                                                                                                                                                                                                                                                                                                                                                                                                                                                                                                                                                                                         |         |
| 49   | 215501      | 1 Bracket - Back                                                                                                                                                                                                                                                                                                                                                                                                                                                                                                                                                                                                                                                                                                                                                                                                                                                                                                                                                                                                                                                                                                                                                                                                                                                                                                                                                                                                                                                                                                                                                                                                                                                                                                                                                                                                                                                                                                                                                                                                                                                                                                                     |         |
| 50   | 215504      | 1 Cushion - Fuel Tank                                                                                                                                                                                                                                                                                                                                                                                                                                                                                                                                                                                                                                                                                                                                                                                                                                                                                                                                                                                                                                                                                                                                                                                                                                                                                                                                                                                                                                                                                                                                                                                                                                                                                                                                                                                                                                                                                                                                                                                                                                                                                                                |         |
| 51   | 217021      | 1 Fuel Tank Assembly                                                                                                                                                                                                                                                                                                                                                                                                                                                                                                                                                                                                                                                                                                                                                                                                                                                                                                                                                                                                                                                                                                                                                                                                                                                                                                                                                                                                                                                                                                                                                                                                                                                                                                                                                                                                                                                                                                                                                                                                                                                                                                                 |         |
| 52   | 222347-01   | 1 Cap - Fuel This is a new part number, different f<br>the one listed in the previous IPL for this unit.                                                                                                                                                                                                                                                                                                                                                                                                                                                                                                                                                                                                                                                                                                                                                                                                                                                                                                                                                                                                                                                                                                                                                                                                                                                                                                                                                                                                                                                                                                                                                                                                                                                                                                                                                                                                                                                                                                                                                                                                                             | rom     |
| 53   | 217264      | 1 Hose - Fuel                                                                                                                                                                                                                                                                                                                                                                                                                                                                                                                                                                                                                                                                                                                                                                                                                                                                                                                                                                                                                                                                                                                                                                                                                                                                                                                                                                                                                                                                                                                                                                                                                                                                                                                                                                                                                                                                                                                                                                                                                                                                                                                        |         |
| 54   | 216985      | 1 Pickup - Fuel                                                                                                                                                                                                                                                                                                                                                                                                                                                                                                                                                                                                                                                                                                                                                                                                                                                                                                                                                                                                                                                                                                                                                                                                                                                                                                                                                                                                                                                                                                                                                                                                                                                                                                                                                                                                                                                                                                                                                                                                                                                                                                                      |         |
| 55   | 215495      | 1 Grommet                                                                                                                                                                                                                                                                                                                                                                                                                                                                                                                                                                                                                                                                                                                                                                                                                                                                                                                                                                                                                                                                                                                                                                                                                                                                                                                                                                                                                                                                                                                                                                                                                                                                                                                                                                                                                                                                                                                                                                                                                                                                                                                            |         |
| 56   | 217383      | 1 Decal - 40:1                                                                                                                                                                                                                                                                                                                                                                                                                                                                                                                                                                                                                                                                                                                                                                                                                                                                                                                                                                                                                                                                                                                                                                                                                                                                                                                                                                                                                                                                                                                                                                                                                                                                                                                                                                                                                                                                                                                                                                                                                                                                                                                       |         |
| 57   | 215500      | 1 Cushion - Bracket                                                                                                                                                                                                                                                                                                                                                                                                                                                                                                                                                                                                                                                                                                                                                                                                                                                                                                                                                                                                                                                                                                                                                                                                                                                                                                                                                                                                                                                                                                                                                                                                                                                                                                                                                                                                                                                                                                                                                                                                                                                                                                                  |         |
| 58   | 216025      | 2 Screw - M4 x 8 (25-30 in. lb. torque)                                                                                                                                                                                                                                                                                                                                                                                                                                                                                                                                                                                                                                                                                                                                                                                                                                                                                                                                                                                                                                                                                                                                                                                                                                                                                                                                                                                                                                                                                                                                                                                                                                                                                                                                                                                                                                                                                                                                                                                                                                                                                              |         |
| 59   | 217455      | 1 Bracket - Tank/Shield                                                                                                                                                                                                                                                                                                                                                                                                                                                                                                                                                                                                                                                                                                                                                                                                                                                                                                                                                                                                                                                                                                                                                                                                                                                                                                                                                                                                                                                                                                                                                                                                                                                                                                                                                                                                                                                                                                                                                                                                                                                                                                              |         |