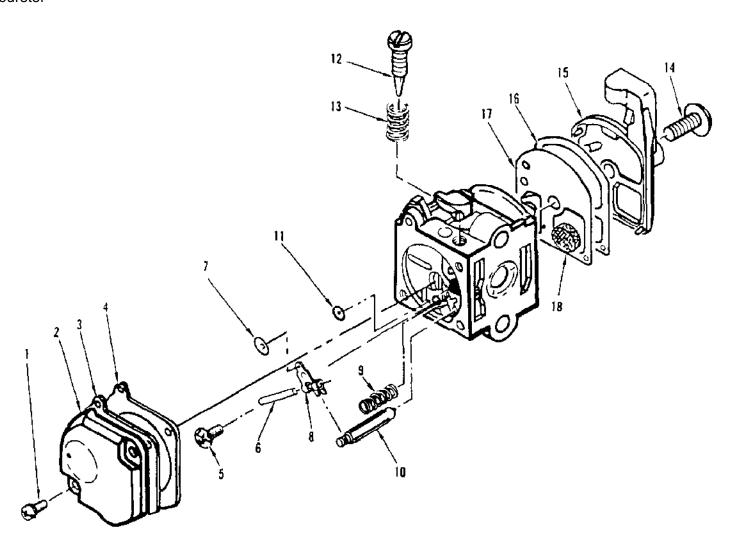

| Ref# | Part Number | Qty Description                                                      |      |
|------|-------------|----------------------------------------------------------------------|------|
|      | 217149      | Carburetor Assembly (ZAMA CIS-M9)                                    |      |
| 1    |             | <ol><li>Screw - Cover Not available separately.</li></ol>            |      |
| 2    |             | <ol> <li>Cover - Diaphragm Not available separately.</li> </ol>      |      |
| 3    |             | Gasket - Main Not available separately.                              |      |
| 4    |             | <ol> <li>Diaphragm - Main Not available separately.</li> </ol>       |      |
| 5    |             | 1 Screw - Lever Pin Not available separately.                        |      |
| 6    |             | 1 Pin - Lever Arm Not available separately.                          |      |
| 7    |             | 1 Disk Not available separately.                                     |      |
| 8    |             | <ol> <li>Lever - Pin Arm. Not available separately.</li> </ol>       |      |
| 9    |             | <ol> <li>Spring - Lever Pin Not available separately.</li> </ol>     |      |
| 10   |             | <ol> <li>Valve - Needle Arm Not available separately.</li> </ol>     |      |
| 11   |             | <ol> <li>Plug - Welch Not available separately.</li> </ol>           |      |
| 12   |             | <ol> <li>Needle - Main Adjustment Not available separatel</li> </ol> | у.   |
| 13   |             | <ol> <li>Spring - Adjustment Needle Not available separat</li> </ol> | ely. |
| 14   |             | <ol> <li>Screw - Fuel Pump Cover Not available separate</li> </ol>   | у.   |
| 15   |             | <ol> <li>Cover - Fuel Pump Not available separately.</li> </ol>      | -    |
| 16   |             | <ol> <li>Gasket - Fuel Pump Not available separately.</li> </ol>     |      |
| 17   |             | <ol> <li>Diaphragm - Fuel Pump Not available separately.</li> </ol>  |      |
| 18   |             | 1 Strainer Not available separately.                                 |      |