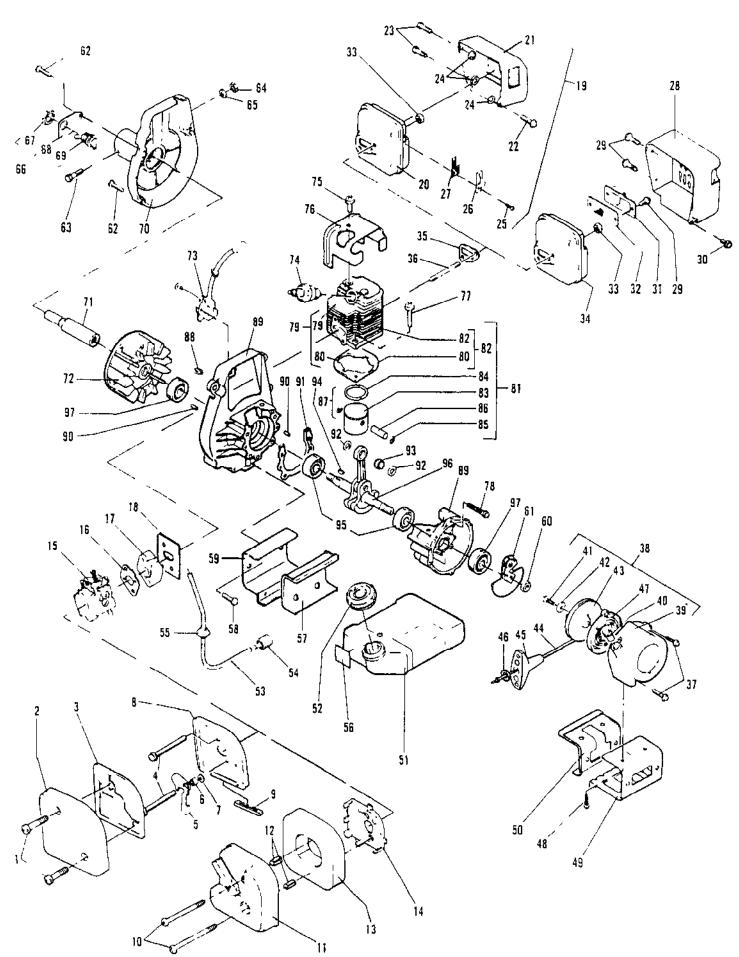

K&T Saw Shop 606-678-9623 or 606-561-4983

| Ref#        | Part Number                | Qty Description                                                                                                                                                           |
|-------------|----------------------------|---------------------------------------------------------------------------------------------------------------------------------------------------------------------------|
| 1<br>2<br>3 | 217669<br>215988<br>217376 | 2 Screw - M4 x 25 (15-25 in. lb. torque) 1 Cover - Air Filter 1 Filter - Air                                                                                              |
| 4<br>5      | 216903<br>215991           | <ul><li>2 Screw - M5 x 55 (18-25 in. lb. torque)</li><li>1 Shutter - Choke</li></ul>                                                                                      |
| 6 7         | 215993<br>216591           | 1 Spacer<br>1 Washer - M5 Flat                                                                                                                                            |
| 8<br>9      | 216108<br>215992           | <ol> <li>Kit - Air Box/Grommet</li> <li>Grommet This is a new part number, different from the one listed in the previous IPL for this unit.</li> </ol>                    |
| 10          | 219078                     | 2 Screw - M5 X 69 Sems This is a new part number,<br>different from the one listed in the previous IPL for this<br>unit. (18-25 in. lb. torque)                           |
| 11          | 223196                     | 1 Cover Asy - Choke This is a new part number,<br>different from the one listed in the previous IPL for this<br>unit.                                                     |
| 12          | 219023                     | 2 Insert - A/C Cover This is a new part number, different<br>from the one listed in the previous IPL for this unit.                                                       |
| 13          | 219145                     | 1 Filter - Air (Foam) This is a new part number, different<br>from the one listed in the previous IPL for this unit.                                                      |
| 14          | 222758                     | 1 Box - Air This is a new part number, different from the<br>one listed in the previous IPL for this unit.                                                                |
| 15          |                            | <ol> <li>Carburetor Assembly See "Carburetor Assembly"<br/>illustration and parts list.</li> </ol>                                                                        |
| 16          | 218933                     | 1 Gasket - Carburetor This is a new part number,<br>different from the one listed in the previous IPL for this<br>unit.                                                   |
| 17          | 219070                     | 1 Insulator - Carburetor This is a new part number,<br>different from the one listed in the previous IPL for this<br>unit.                                                |
| 18<br>19    | 216575<br>219963           | <ol> <li>Gasket/Shield Insulator</li> <li>Kit - Muffler/Shield This is a new part number, different<br/>from the one listed in the previous IPL for this unit.</li> </ol> |
| 20          | 219152                     | 1 Muffler Assembly This is a new part number, different<br>from the one listed in the previous IPL for this unit.                                                         |
| 21          | 218962                     | 1 Shield - Muffler This is a new part number, different<br>from the one listed in the previous IPL for this unit.                                                         |
| 22          | 217669                     | <ol> <li>Screw - M4 x 25 This is a new part number, different<br/>from the one listed in the previous IPL for this unit.<br/>(12-16 in. lb. torque)</li> </ol>            |
| 23          | 219508                     | 2 Screw - M4 x 17 This is a new part number, different<br>from the one listed in the previous IPL for this unit.<br>(10-15 in. lb. torque)                                |
| 24          | 219079                     | 3 Spacer - Muffler Shield This is a new part number,<br>different from the one listed in the previous IPL for this<br>unit.                                               |