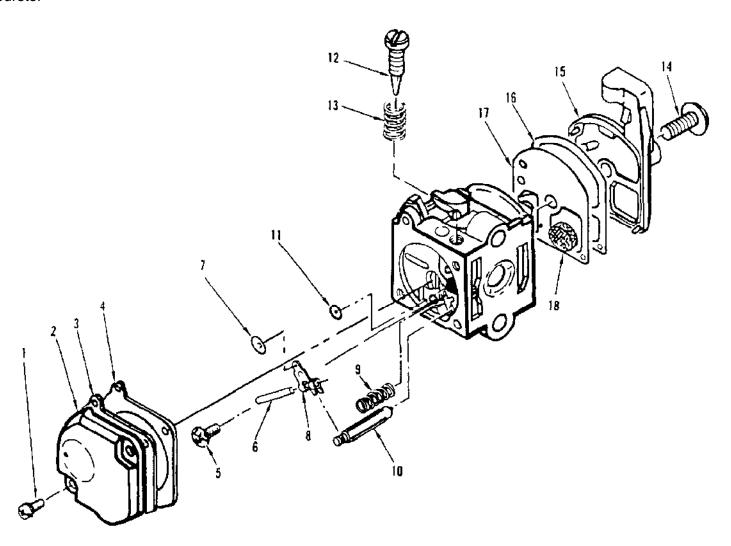

| Ref # | Part Number | Qty Description                                                          |
|-------|-------------|--------------------------------------------------------------------------|
|       | 217149      | Carburetor Assembly (ZAMA CIS-M9)                                        |
| 1     |             | 2 Screw - Cover Not available separately.                                |
| 2     |             | <ol> <li>Cover - Diaphragm Not available separately.</li> </ol>          |
| 3     |             | Gasket - Main Not available separately.                                  |
| 4     |             | 1 Diaphragm - Main Not available separately.                             |
| 5     |             | 1 Screw - Lever Pin Not available separately.                            |
| 6     |             | 1 Pin - Lever Arm Not available separately.                              |
| 7     |             | 1 Disk Not available separately.                                         |
| 8     |             | <ol> <li>Lever - Pin Arm. Not available separately.</li> </ol>           |
| 9     |             | <ol> <li>Spring - Lever Pin Not available separately.</li> </ol>         |
| 10    |             | <ol> <li>Valve - Needle Arm Not available separately.</li> </ol>         |
| 11    |             | <ol> <li>Plug - Welch Not available separately.</li> </ol>               |
| 12    |             | <ol> <li>Needle - Main Adjustment Not available separately.</li> </ol>   |
| 13    |             | <ol> <li>Spring - Adjustment Needle Not available separately.</li> </ol> |
| 14    |             | 1 Screw - Fuel Pump Cover Not available separately.                      |
| 15    |             | 1 Cover - Fuel Pump Not available separately.                            |
| 16    |             | <ol> <li>Gasket - Fuel Pump Not available separately.</li> </ol>         |
| 17    |             | <ol> <li>Diaphragm - Fuel Pump Not available separately.</li> </ol>      |
| 18    |             | 1 Strainer Not available separately.                                     |