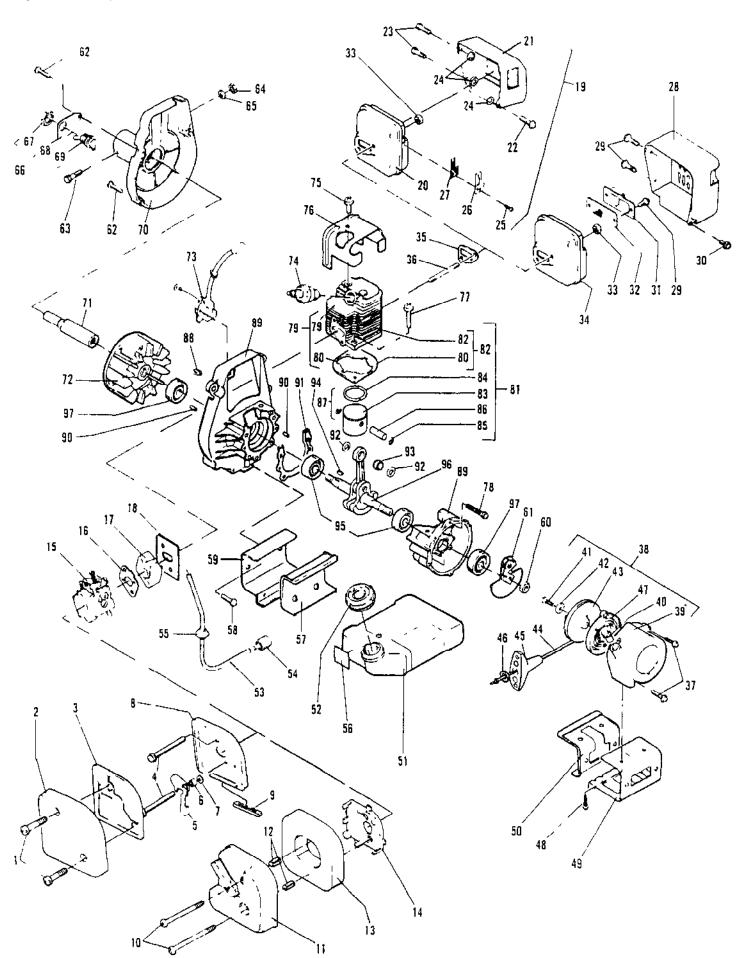

K&T Saw Shop 606-678-9623 or 606-561-4983

| Ref#        | Part Number                | Qty Description                                                                                                                                                           |
|-------------|----------------------------|---------------------------------------------------------------------------------------------------------------------------------------------------------------------------|
| 1<br>2<br>3 | 217669<br>215988<br>217376 | 2 Screw - M4 x 25 (15-25 in. lb. torque) 1 Cover - Air Filter 1 Filter - Air                                                                                              |
| 4<br>5      | 216903<br>215991           | <ul><li>2 Screw - M5 x 55 (18-25 in. lb. torque)</li><li>1 Shutter - Choke</li></ul>                                                                                      |
| 6 7         | 215993<br>216591           | 1 Spacer<br>1 Washer - M5 Flat                                                                                                                                            |
| 8<br>9      | 216108<br>215992           | <ol> <li>Kit - Air Box/Grommet</li> <li>Grommet This is a new part number, different from the one listed in the previous IPL for this unit.</li> </ol>                    |
| 10          | 219078                     | 2 Screw - M5 X 69 Sems This is a new part number,<br>different from the one listed in the previous IPL for this<br>unit. (18-25 in. lb. torque)                           |
| 11          | 223196                     | 1 Cover Asy - Choke This is a new part number,<br>different from the one listed in the previous IPL for this<br>unit.                                                     |
| 12          | 219023                     | 2 Insert - A/C Cover This is a new part number, different<br>from the one listed in the previous IPL for this unit.                                                       |
| 13          | 219145                     | 1 Filter - Air (Foam) This is a new part number, different<br>from the one listed in the previous IPL for this unit.                                                      |
| 14          | 222758                     | 1 Box - Air This is a new part number, different from the<br>one listed in the previous IPL for this unit.                                                                |
| 15          |                            | <ol> <li>Carburetor Assembly See "Carburetor Assembly"<br/>illustration and parts list.</li> </ol>                                                                        |
| 16          | 218933                     | 1 Gasket - Carburetor This is a new part number,<br>different from the one listed in the previous IPL for this<br>unit.                                                   |
| 17          | 219070                     | 1 Insulator - Carburetor This is a new part number,<br>different from the one listed in the previous IPL for this<br>unit.                                                |
| 18<br>19    | 216575<br>219963           | <ol> <li>Gasket/Shield Insulator</li> <li>Kit - Muffler/Shield This is a new part number, different<br/>from the one listed in the previous IPL for this unit.</li> </ol> |
| 20          | 219152                     | 1 Muffler Assembly This is a new part number, different<br>from the one listed in the previous IPL for this unit.                                                         |
| 21          | 218962                     | 1 Shield - Muffler This is a new part number, different<br>from the one listed in the previous IPL for this unit.                                                         |
| 22          | 217669                     | <ol> <li>Screw - M4 x 25 This is a new part number, different<br/>from the one listed in the previous IPL for this unit.<br/>(12-16 in. lb. torque)</li> </ol>            |
| 23          | 219508                     | 2 Screw - M4 x 17 This is a new part number, different<br>from the one listed in the previous IPL for this unit.<br>(10-15 in. lb. torque)                                |
| 24          | 219079                     | 3 Spacer - Muffler Shield This is a new part number,<br>different from the one listed in the previous IPL for this<br>unit.                                               |