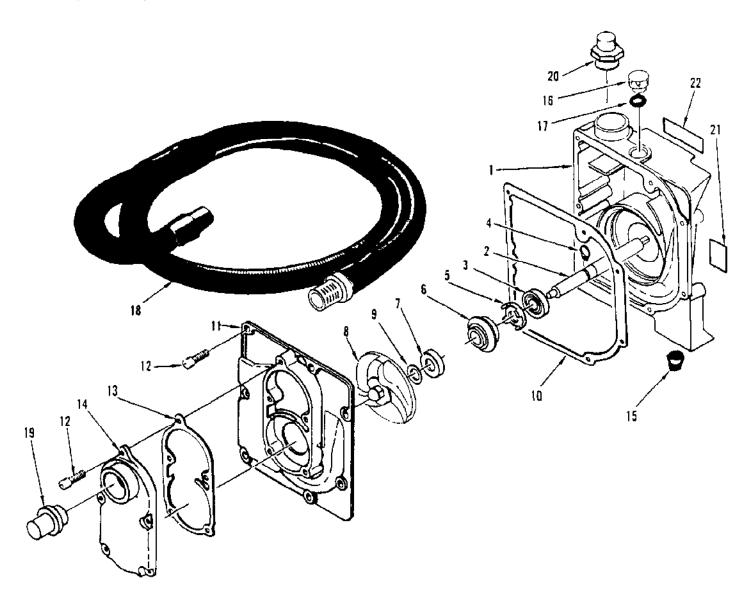

| 219383      | 1 Wire - Switch            |
| 2     |             | UNKNOWN                    |
| 9     | 222308      | 1 Flywheel Assembly ("FL") |
| 4     | 219848      | 1 Ignition (Cream)         |
| 5     | 95266       | 1 Boot - Spark Plug        |
| 6     | 102556      | 1 Connector - Spark        |
| 7     | 215533-01   | 1 Grommet                  |

## No Diagram Available

## Parts List Only

| Ref# | Part Number | Qty Description            |  |
|------|-------------|----------------------------|--|
|      | 215439      | Tool - Piston Driving      |  |
|      | 215443      | Plate - Pressure Test      |  |
|      | 215444      | Gasket - Intake Plate      |  |
|      | 215445      | Gasket - Exhaust           |  |
|      | 222785      | Torx Drive T-25 (Cylinder) |  |



| Ref#                                         | Part Number                                                                           | Qty Description                                                                                                                                                                                                                                                                                                                                                     |
|----------------------------------------------|---------------------------------------------------------------------------------------|-----------------------------------------------------------------------------------------------------------------------------------------------------------------------