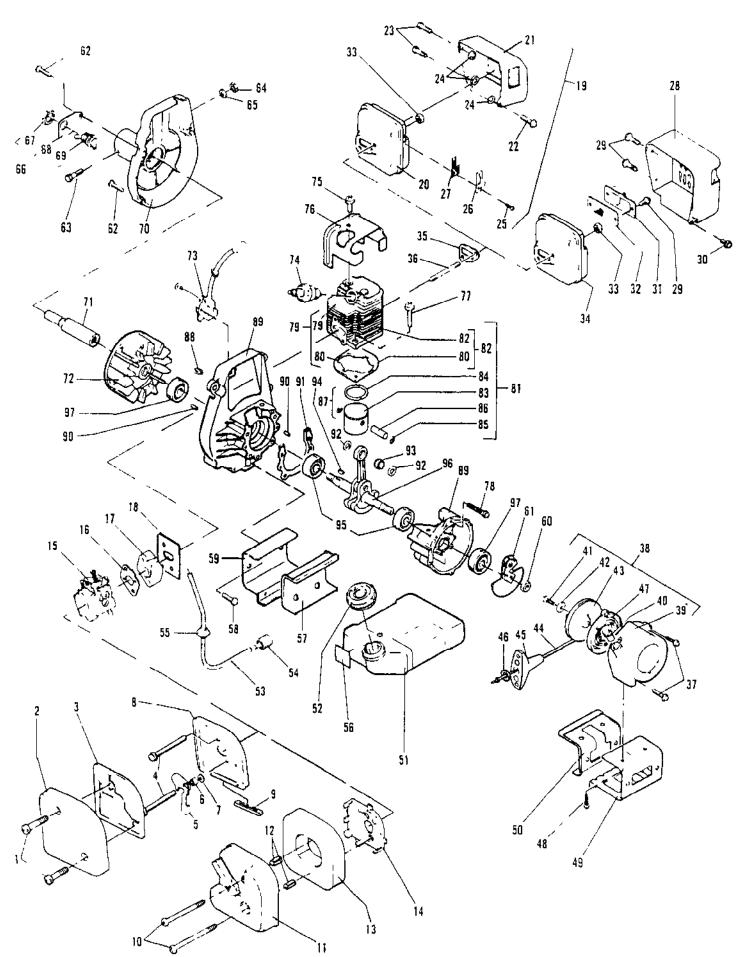

K&T Saw Shop 606-678-9623 or 606-561-4983

| Ref # | Part Number | Qty Description                                                                                                                                                |
|-------|-------------|----------------------------------------------------------------------------------------------------------------------------------------------------------------|
|       | 217669      |                                                                                                                                                                |
| 1     |             | 2 Screw - M4 x 25 (15-25 in. lb. torque)                                                                                                                       |
| 2     | 215988      | 1 Cover - Air Filter                                                                                                                                           |
| 3     | 217376      | 1 Filter - Air                                                                                                                                                 |
| 4     | 216903      | 2 Screw - M5 x 55 (18-25 in. lb. torque)                                                                                                                       |
| 5     | 215991      | 1 Shutter - Choke                                                                                                                                              |
| 6     | 215993      | 1 Spacer                                                                                                                                                       |
| 7     | 216591      | 1 Washer - M5 Flat                                                                                                                                             |
| 8     | 216108      | Kit - Air Box/Grommet                                                                                                                                          |
| 9     | 215992      | <ol> <li>Grommet This is a new part number, different from the<br/>one listed in the previous IPL for this unit.</li> </ol>                                    |
| 10    | 219078      | 2 Screw - M5 X 69 Sems This is a new part number,<br>different from the one listed in the previous IPL for this<br>unit. (18-25 in. lb. torque)                |
| 11    | 223196      | 1 Cover Asy - Choke This is a new part number,<br>different from the one listed in the previous IPL for this<br>unit.                                          |
| 12    | 219023      | 2 Insert - A/C Cover This is a new part number, different<br>from the one listed in the previous IPL for this unit.                                            |
| 13    | 219145      | 1 Filter - Air (Foam) This is a new part number, different<br>from the one listed in the previous IPL for this unit.                                           |
| 14    | 222758      | 1 Box - Air This is a new part number, different from the<br>one listed in the previous IPL for this unit.                                                     |
| 15    |             | <ol> <li>Carburetor Assembly See "Carburetor Assembly"<br/>illustration and parts list.</li> </ol>                                                             |
| 16    | 218933      | 1 Gasket - Carburetor This is a new part number,<br>different from the one listed in the previous IPL for this<br>unit.                                        |
| 17    | 219070      | <ol> <li>Insulator - Carburetor This is a new part number,<br/>different from the one listed in the previous IPL for this<br/>unit.</li> </ol>                 |
| 18    | 216575      | 1 Gasket/Shield Insulator                                                                                                                                      |
| 19    | 219963      | 1 Kit - Muffler/Shield This is a new part number, different from the one listed in the previous IPL for this unit.                                             |
| 20    | 219152      | 1 Muffler Assembly This is a new part number, different<br>from the one listed in the previous IPL for this unit.                                              |
| 21    | 218962      | 1 Shield - Muffler This is a new part number, different<br>from the one listed in the previous IPL for this unit.                                              |
| 22    | 217669      | <ol> <li>Screw - M4 x 25 This is a new part number, different<br/>from the one listed in the previous IPL for this unit.<br/>(12-16 in. lb. torque)</li> </ol> |
| 23    | 219508      | 2 Screw - M4 x 17 This is a new part number, different<br>from the one listed in the previous IPL for this unit.<br>(10-15 in. lb. torque)                     |
| 24    | 219079      | 3 Spacer - Muffler Shield This is a new part number,<br>different from the one listed in the previous IPL for this<br>unit.                                    |