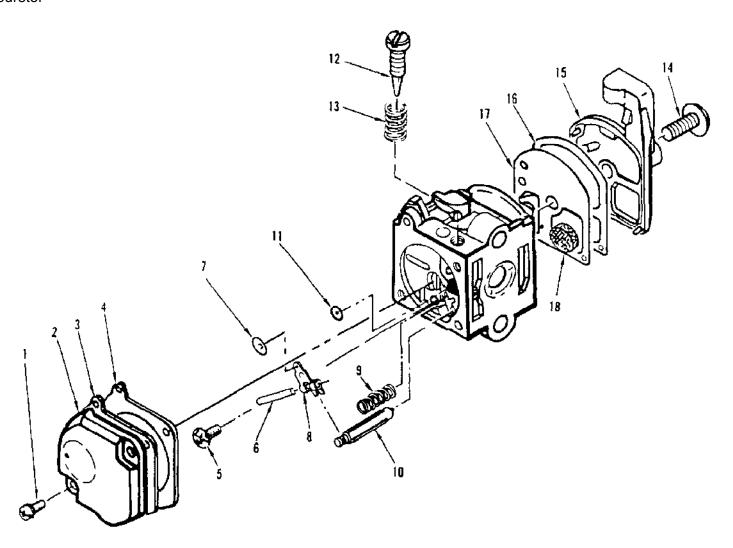

| Ref# | Part Number | Qty Description                                                      |      |
|------|-------------|----------------------------------------------------------------------|------|
|      | 217149      | Carburetor Assembly (ZAMA CIS-M9)                                    |      |
| 1    |             | <ol><li>Screw - Cover Not available separately.</li></ol>            |      |
| 2    |             | <ol> <li>Cover - Diaphragm Not available separately.</li> </ol>      |      |
| 3    |             | Gasket - Main Not available separately.                              |      |
| 4    |             | <ol> <li>Diaphragm - Main Not available separately.</li> </ol>       |      |
| 5    |             | 1 Screw - Lever Pin Not available separately.                        |      |
| 6    |             | 1 Pin - Lever Arm Not available separately.                          |      |
| 7    |             | 1 Disk Not available separately.                                     |      |
| 8    |             | <ol> <li>Lever - Pin Arm. Not available separately.</li> </ol>       |      |
| 9    |             | <ol> <li>Spring - Lever Pin Not available separately.</li> </ol>     |      |
| 10   |             | <ol> <li>Valve - Needle Arm Not available separately.</li> </ol>     |      |
| 11   |             | <ol> <li>Plug - Welch Not available separately.</li> </ol>           |      |
| 12   |             | <ol> <li>Needle - Main Adjustment Not available separatel</li> </ol> | у.   |
| 13   |             | <ol> <li>Spring - Adjustment Needle Not available separat</li> </ol> | ely. |
| 14   |             | <ol> <li>Screw - Fuel Pump Cover Not available separate</li> </ol>   | у.   |
| 15   |             | <ol> <li>Cover - Fuel Pump Not available separately.</li> </ol>      | -    |
| 16   |             | <ol> <li>Gasket - Fuel Pump Not available separately.</li> </ol>     |      |
| 17   |             | <ol> <li>Diaphragm - Fuel Pump Not available separately.</li> </ol>  |      |
| 18   |             | 1 Strainer Not available separately.                                 |      |