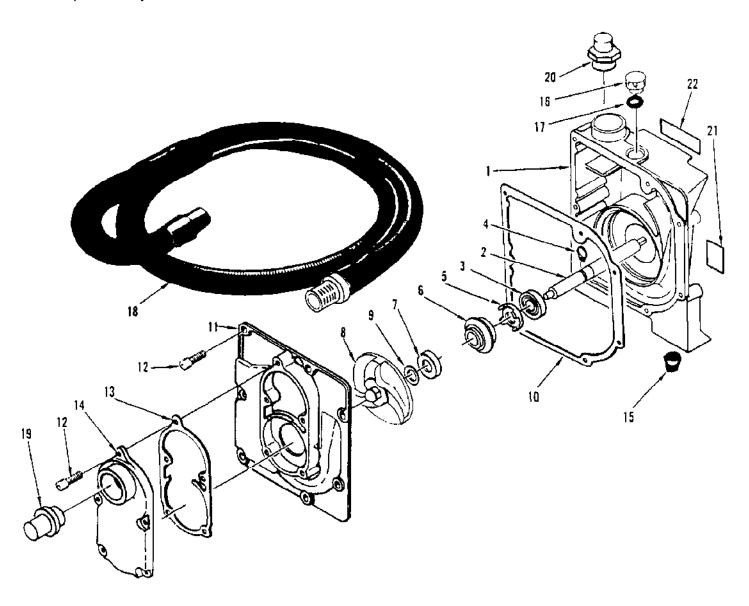

wheel/Ignition  |
| 1    | 219383      | 1 Wire - Switch            |
| 2    |             | UNKNOWN                    |
| 9    | 222308      | 1 Flywheel Assembly ("FL") |
| 4    | 219848      | 1 Ignition (Cream)         |
| 5    | 95266       | 1 Boot - Spark Plug        |
| 6    | 102556      | 1 Connector - Spark        |
| 7    | 215533-01   | 1 Grommet                  |

## No Diagram Available

## Parts List Only

| Ref # | Part Number | Qty Description            |
|-------|-------------|----------------------------|
|       | 215439      | Tool - Piston Driving      |
|       | 215443      | Plate - Pressure Test      |
|       | 215444      | Gasket - Intake Plate      |
|       | 215445      | Gasket - Exhaust           |
|       | 222785      | Torx Drive T-25 (Cylinder) |



| Ref #                                        | Part Number                                                                           | Qty Description                                                                                                                                                                                                                                                                                                                                                           |
|----------------------------------------------|---------------------------------------------------------------------------------------|-----------------------------------------------------------------------------------------------------------------------------------------------------------------