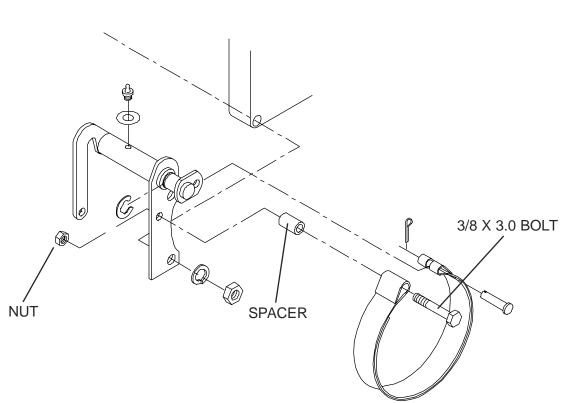

3. Remove the HCS 3/8 x 3.0 bolt and nut from the brake band loop. Also remove the spacer.

4. Replace the HCS 3/8 x 3.0 bolt with the band pivot part no. 539106794.

5. Install support bracket part no. 539106793 as shown in figure 2. Install HCS 3/8 x 1.0 with lock washer through the brake bracket into the band pivot. Torque bolt to 46 ft/lbs

OLD STYLE FIGURE 1

6. Repeat steps 3 through 5 on opposite side.

MANUAL 539106795 REV IR (02/20/02)