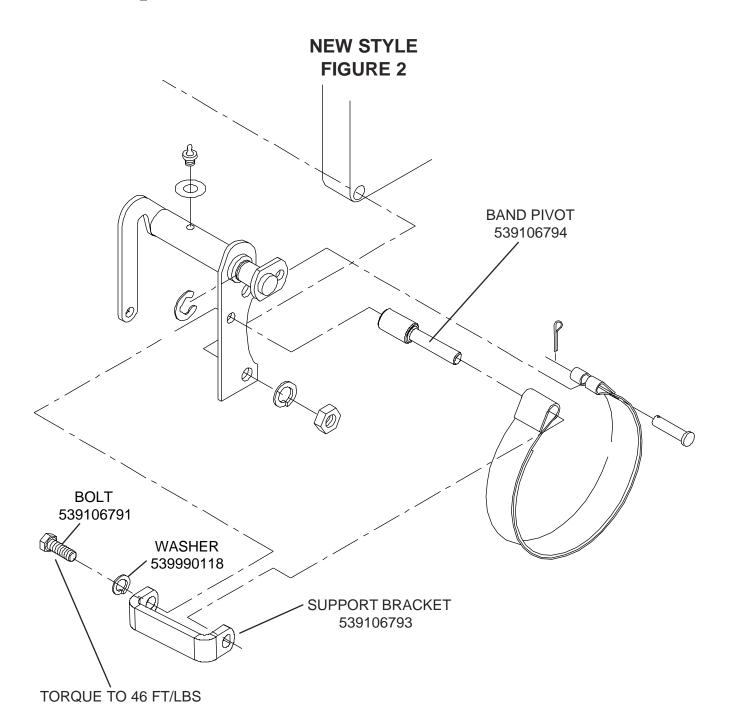

3. Remove the HCS 3/8 x 3.0 bolt and nut from the brake band loop. Also remove the spacer.

4. Replace the HCS 3/8 x 3.0 bolt with the band pivot part no. 539106794.

5. Install support bracket part no. 539106793 as shown in figure 2. Install HCS 3/8 x 1.0 with lock washer through the brake bracket into the band pivot. Torque bolt to 46 ft/lbs

## PARTS LIST

| PART NO.  | DESCRIPTION        |
|-----------|--------------------|
| 539106793 | SUPPORT BRACKET    |
| 539106791 | BOLT HCS 3/8 X 1.0 |
| 539990118 | WASHER 3/8 LOCK    |
| 539106794 | BAND PIVOT         |
|           |                    |