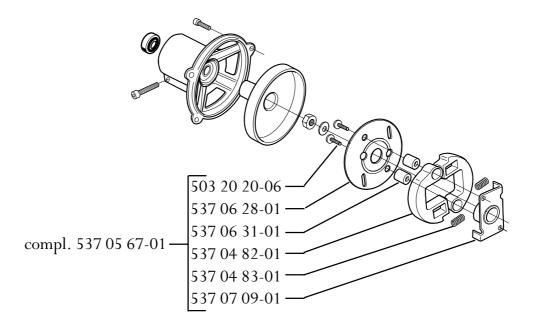

The bushings are made from copper-plated steel for greater wear resistance.

The backing plate has also been modified to provide better support for the clutch shoes.

Never replace a worn clutch 502 27 80-02 without replacing the entire clutch assembly with assembly 537 05 67-01.

Introduced from serial number: 9160001.

| New ref. no. | Description   | Excl ref. no. | Remarks |
|--------------|---------------|---------------|---------|
| 537 05 67-01 | Clutch assy.  | 502 27 80-02  |         |
| 537 07 09-01 | Clutch centre | 502 27 76-01  |         |
| 537 06 31-01 | Bushing       | 502 27 78-01  |         |
| 537 04 83-01 | Clutch spring | 502 17 97-02  |         |
| 537 06 28-01 | Backing plate | 502 17 95-02  |         |
| 537 04 82-01 | Clutch shoe   | 502 17 92-02  |         |