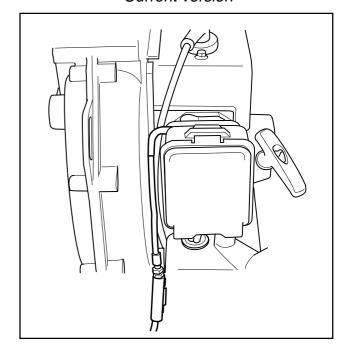

## Service Bulletin, 145 BF, Throttle Cable, 1999-03

In order to reduce the effort needed to operate the throttle trigger, the throttle cable has been re-routed. See figures 1 and 2. The new arrangement means that the throttle cable is slightly shorter. This change was introduced into production in October 1998.

On the earlier version, figure 1, the cable ran straight out from the side of the carburettor. On the revised version, figure 2, the cable runs straight down from the carburettor.

Earlier machines can also be fitted with the shorter cable if the elbow sleeve nearest the carburettor is turned so that it points straight down. Figure 2.

**New ref. no. Description** 695 00 05-99 Throttle cable

\*NOTE The three piece cable set is no longer necessary.

Figure 1
Earlier version

Figure 2
Current version