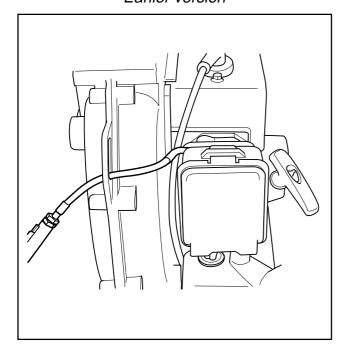

## Service Bulletin, 145 BF, Throttle Cable, 1999-03

In order to reduce the effort needed to operate the throttle trigger, the throttle cable has been re-routed. See figures 1 and 2. The new arrangement means that the throttle cable is slightly shorter. This change was introduced into production in October 1998.

On the earlier version, figure 1, the cable ran straight out from the side of the carburettor. On the revised version, figure 2, the cable runs straight down from the carburettor.

Earlier machines can also be fitted with the shorter cable if the elbow sleeve nearest the carburettor is turned so that it points straight down. Figure 2.

**New ref. no. Description** 695 00 05-99 Throttle cable

\*NOTE The three piece cable set is no longer necessary.

Figure 1
Earlier version

Figure 2
Current version