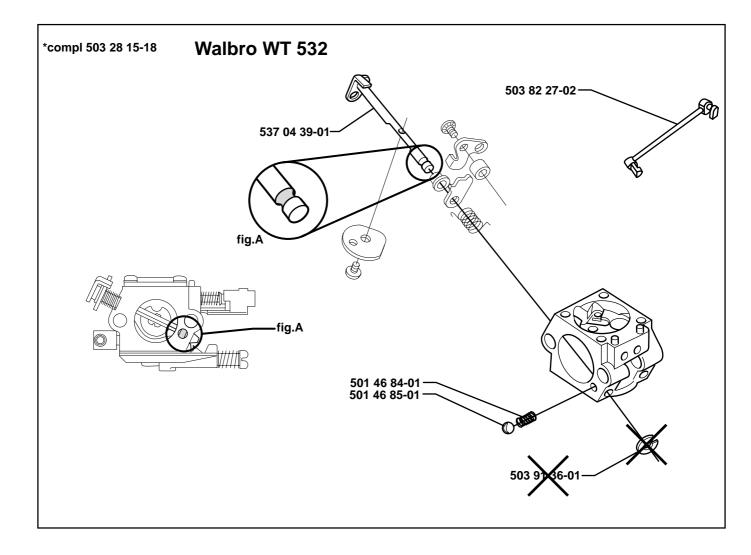

NOTE! The original Walbro 459 B carburettor assembly can be replaced with the NEW Walbro WT 532 carburettor without any further modification, but the NEW choke rod must also be fitted.

Old Walbro 459 B carburettors can be converted to the new specification as detailed below. Walbro 459 B carburettors that have already been converted to the new specification may be found on production saws from serial number 850 0001 onwards. These can easily be identified by checking whether the spring-loaded ball is countersunk. See diagram A!

| New ref. no.                 | Description                   | Excl. ref. no. | Remarks |
|------------------------------|-------------------------------|----------------|---------|
| 503 28 15-18                 | Carburettor Walbro WT532      | 503 28 15-11   |         |
| 503 82 27-02                 | Choke rod                     | 503 82 27-01   |         |
| 537 04 39-01                 | Choke shaft                   | 503 91 44-01   | *       |
| 501 46 85-01                 | Ball                          |                |         |
| 501 46 84-01                 | Spring                        |                |         |
|                              | Clip                          | 503 91 36-01   | *       |
| 537 04 39-01<br>501 46 85-01 | Choke shaft<br>Ball<br>Spring | 503 91 44-01   |         |

\* still available as spare part

Introduced from serial number: 8500001