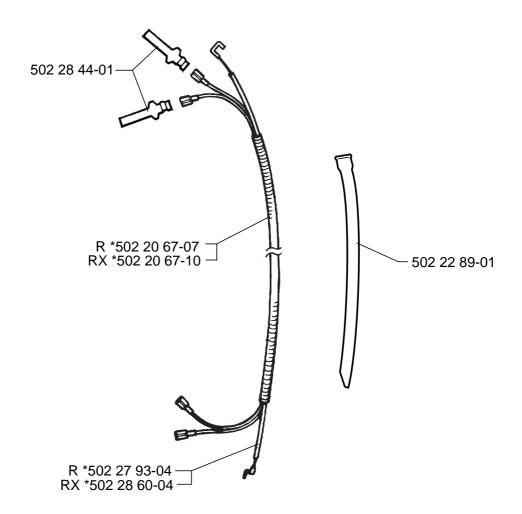

## Throttle cable

The routing of the throttle cable between the throttle handle and the carburettor has been modified to make the cable run more freely. Originally the cable ran from the fuel tank straight to the left and then straight back. This sometimes led to cable seizing.

The cable now runs from the right side of the tank, straight backwards, through the crankcase at an angle and then up to the carburettor. The cable now makes a long, smooth curve and runs much more easily.

Where the cable passes through the crankcase a plastic hose is fitted to protect the cable from abrasion. Machines that use the earlier cable routing can be converted to the new one. See service bulletin 97-05-16, section 8.

This modification means that the throttle cable is now longer, so it has a new part number. The same applies to the cable assembly. The plastic hose for the crankcase is a new part.

| New ref. no.                   | Description    |       | Excl. ref. n | 0. | Remarks |
|--------------------------------|----------------|-------|--------------|----|---------|
| 502 28 60-04                   | Throttle cable | 250RX |              |    |         |
| 502 27 93-04                   | Throttle cable | 250R  |              |    |         |
| 502 27 92-07                   | Cable          | 250RX |              |    |         |
| 502 27 92-08                   | Cable          | 250R  |              |    |         |
| 502 22 89-01                   | Plastic hose   |       |              |    |         |
|                                |                |       |              |    |         |
| Introduced from serial number: |                | 250RX | 7170157      |    |         |
|                                |                | 250R  | 7180059      |    |         |