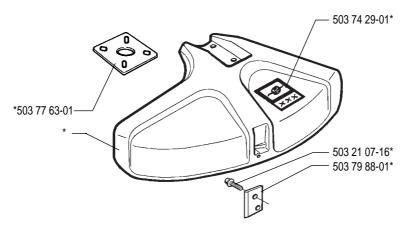

## **Trimmer guard**

A larger, improved trimmer guard has been developed for the larger brush cutters. The guard fits mitre gear units with the mounting bracket parallel to the ground. The distance between the output shaft of the mitre gear unit and the edge of the trimmer guard is larger than on the earlier guard. The new guard accepts a line diameter of 500 mm compared to the previous 420 mm.