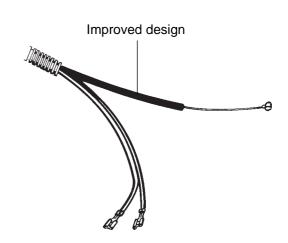

## Throttle cable and wiring

A new sleeve has been developed for the throttle cable to prevent oxidation and seizing. The sleeve is made entirely of plastic in contrast to the earlier steel helix.

| New Ref. No. | Description          | Excl. Ref. No. | Remarks |
|--------------|----------------------|----------------|---------|
| 502 27 93-03 | Throttle cable 250R  | 502 27 29-06   |         |
| 502 28 60-03 | Throttle cable 250RX | 502 27 29-07   |         |
| 502 27 92-06 | Wiring 250R          | 502 27 30-06   |         |
| 502 27 92-05 | Wiring 250RX         | 502 27 30-07   |         |
|              |                      |                |         |