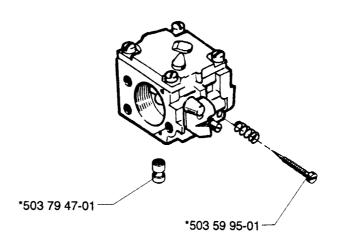

## **New carburettor**

To facilitate carburettor adjustment a new main jet has been introduced, which also means a new carburettor. The high speed needle has also been replaced.

| <b>New Ref. No.</b><br>503 28 04-01<br>503 79 47-01 | <b>Description</b><br>Carburettor compl.<br>Main jet compl. |            | Excl. Ref. No.<br>503 28-01-18<br>- | Remarks |
|-----------------------------------------------------|-------------------------------------------------------------|------------|-------------------------------------|---------|
| 503 59 95-01                                        | High speed needle                                           |            | 501 26 89-01                        | R       |
| R=Remains as a spare part                           |                                                             |            |                                     |         |
| Introduced from serial number:                      |                                                             | 281<br>288 | 446 0001<br>445 0121                |         |