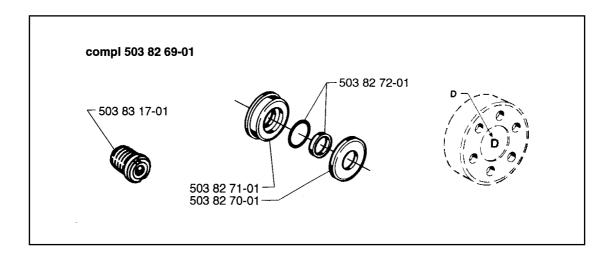

## Sealing ring and pressure relief valve on the hydraulic motor

To meet the application requirements for the valve unit on skylifts, etc. the hydraulic motor on all pruning saws shafts will be fitted with a special hydraulic seal. At the same time the pressure relief valve will be replaced by one with a greater opening pressure. This modification is made in case of higher pressure on the return side, which can occur when the pruning saw shaft is used together with an external power source and valve unit. The modified pressure relief valve opens at 40 bar compared to the old which opened at 20 bar. The hydraulic motors fitted with a hydraulic seal and modified pressure relief valve are marked with a D on the pump housing's end plate, see figure.

| New Ref. No. | Description           | Excl. Ref. No. | Remark |
|--------------|-----------------------|----------------|--------|
| 503 82 69-01 | Shaft seal set        | -              |        |
| 503 82 72-01 | Seal                  | -              |        |
| 503 82 71-01 | Holder                | -              |        |
| 503 82 70-01 | Holder                | -              |        |
| 503 83 17-01 | Pressure relief valve | -              |        |