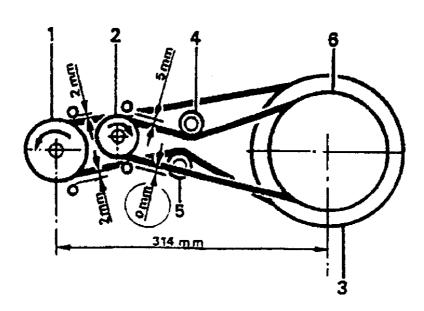

## Procedure of adjustment of T 255R (Reverse clutch position on tillers serial number 7016631-7018140)

- 1 Take off the belt cover.
- 2 Verify that the distance between the centres of the pulleys is maximum 314 mm.
- Verify the distance between the back of the reverse belt and the lower guide. This distance should be not more than 0 mm maximum by contact and easy pressure on the back of the belt.
- 4 Verify the other adjustements of the belt guide, as mentioned on the picture below.
- 5 Put the cover back.
- 6 After having filled up petrol and oil, start the tiller.
- 7 Then try it during 10 minutes switching gears forward / reverse.
  - 1 Pulley forward
  - 2 Pulley reverse
  - 3 Receptive pulley forward
  - 4 Belt tensioner reverse
  - 5 Belt tensioner forward
  - 6 Receptive pulley reverse