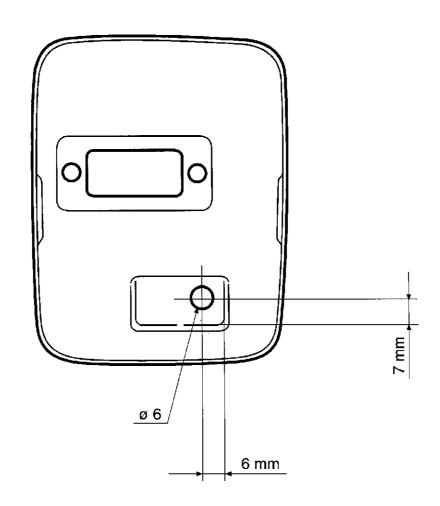

One hole with a diameter of 6 mm is drilled in the inner muffler half 502 19 98-01, as shown in the diagram below. The bolt MC 6S 5x16, reference number 725 53 29-55, can be used for mounting.

02-96 SSG05004.PDF