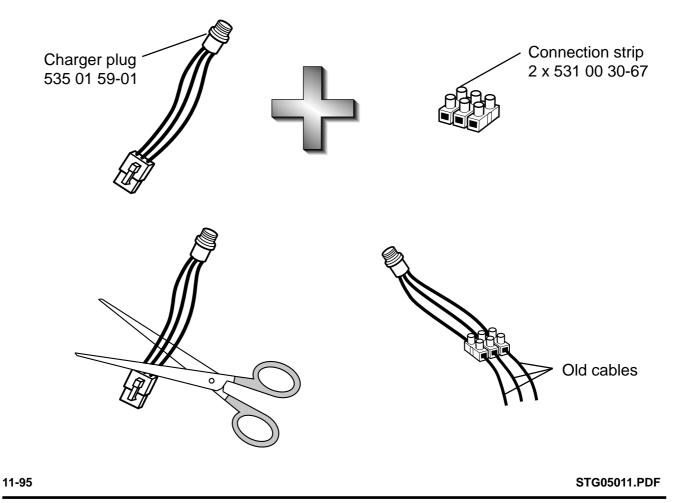

If the charger plug needs to be changed on older cables (95 and earlier), the new plug is used with a connection strip.

- 1. Cut off the defective charger plug.
- 2. Strip the three cable ends.
- 3. Fit these to the connection strip.
- 4. Cut off the quick connector from one 535 01 59-01.
- 5. Strip the three cable ends.
- 6. Fit these to the connection strip.