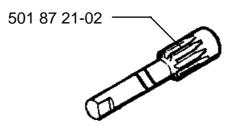

## Pump piston with more oil flow

On the request of markets that use the long bar we have produced a pump piston that gives more chain oil. The pump piston is marked with 2 machined slots and is only available as a spare part.

| New Ref. No. | Description | Excl. Ref. No. | Remark         |
|--------------|-------------|----------------|----------------|
| 501 87 21-02 | Pump piston | -              | Extra oil flow |