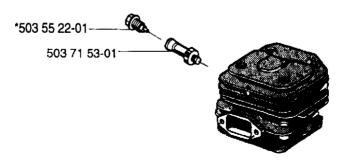

## Cylinder with decompression valve

To facilitate starting the above cylinder has been introduced.

New Ref. No. Description 503 75 81-71 Cylinder compl. 503 71 53-01 Decompression valve 503 55 22-01 Plug ExcL Ref. No. Remarks 503 60 96-71

As the cylinder complete 503 60 96-71 is being withdrawn from the range a plug 503 55 22-01 is supplied with the cylinder complete 503 75 81-71 for those not wishing to use the decompression valve. The decompression valve must be ordered separately.