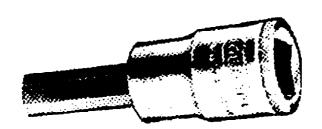

## Service tool

In order to loosen the clutch drum from the hydraulic pump shaft, we have introduced an allen key with 1/2" square drive for use with standard extension bars and ratchet handle.

The allen key is available in two sizes, one 4 mm for the PS 50 and one 6 mm for the 250 PS.

New Ref. No. Description
502 52 13-01 4 mm allen key with 1/2" square drive

502 52 14-01 6 mm allen key with 1/2" square drive

The tools will be available during January 1994.

When assembling the clutch drum we recommend to use some kind of antilocking paste on the contact surfaces between the clutch drum and the pump shaft. Anti-locking paste is easy to buy from any kind of larger lubricant dealer.