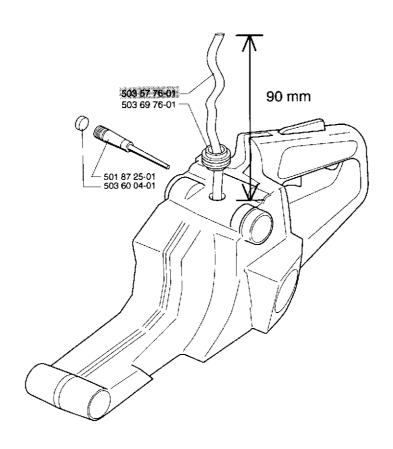

## New fuel hose, new tank ventilation

A helical shaped fuel hose is introduced in order to simplify the change of fuel filter. An improved tank ventilation is introduced at the same time.

| Description            | ExcL Ref. No. Remark                         |
|------------------------|----------------------------------------------|
| Fuel hose              | <b>501 42 65-02</b> R                        |
| Tank ventilation valve | 501 62 96-01 R                               |
| Filter plug            |                                              |
| Grommet (crankcase)    | 501 55 10-01 R                               |
|                        | Fuel hose Tank ventilation valve Filter plug |

R = Replaced parts remain as spare parts

**NOTE!** When mounting the new fuel hose, a 90 mm extended hose should be available at the outside.

Introduced from serial number: 281 3260420

288 3270001

4:X 93.151-26 8.88 01-94