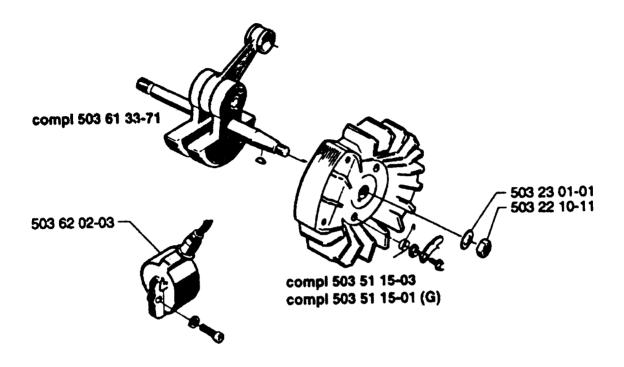

## New ignition module, new flywheel and new crankshaft

As described in service bulletin no. 3:X 93.130-26 both the flywheel and crankshaft for the model 61 were replaced at the end of 1993. The change was designed to improve starting. To complete this process we are also introducing an improved ignition module. For the model 268 and 272 the replacements include all three components shown in the heading, while the model 61 gets the new ignition module.

The new ignition module, reference number 503 62 02-03 is identified by its red earth lead, while the old version has a green earth lead.

The new and old ignition modules are fully interchangeable.

As described in previous bulletins the new flywheel has a cast key and different taper, which also means that a new crankshaft is required.

The new flywheel and new crankshaft should not be fitted to model 268 and 272 saws with old ignition modules (reference number 503 62 02-02). This is to prevent possible backfiring on starting.

| New ref. no. | Description        | Remark       |   |
|--------------|--------------------|--------------|---|
| 503 62 02-03 | Ignition module    | 503 62 02-02 |   |
| 503 51 15-03 | Flywheel assy.     | 501 77 82-02 | R |
| 503 51 15-01 | Flywheel assy. (G) | 501 77 82-01 | R |
| 503 61 33-71 | Crankshaft assy.   | 501 52 84-02 | R |
| 503 22 10-11 | Nut                | 503 22 10-02 | R |
| 503 23 01-01 | Washer             | 503 23 00-08 | R |
|              | Washer             | 503 23 00-01 |   |
|              | Woodruff key       | 735 88 06-00 | R |