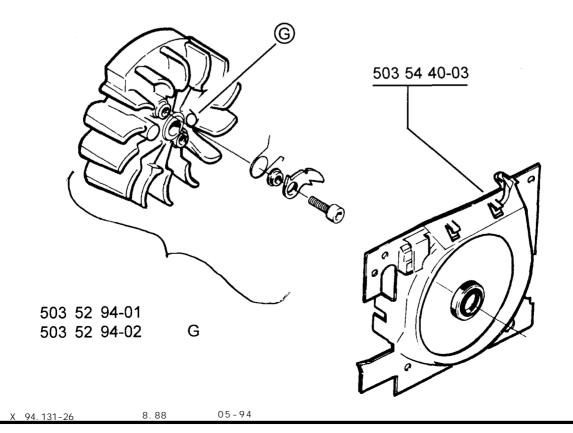

## **Flywheel**

A new flywheel with larger capacity is introduced in order to improve the cooling of the engine. The fan blades are 2 mm higher, among other things.

In order to get room for the higher flywheel, another air conductor for this purpose has also been introduced. Both parts can be used on older saws.

NOTE! If a flywheel of later version is mounted a new air conductor must be mounted also.

| New Ref. No.<br>503 52 94-01<br>503 52 94-02<br>503 54 40-03 | Description<br>Flywheel<br>Flywheel G<br>Air conductor | 503<br>503         | . Ref. No.<br>12 82-01<br>12 82-02<br>54 40-02 | * |
|--------------------------------------------------------------|--------------------------------------------------------|--------------------|------------------------------------------------|---|
| 505 54 40-05<br>*                                            | All conductor                                          |                    |                                                |   |
|                                                              | from serial number:                                    | 3070072<br>3070366 | 254<br>262                                     |   |
|                                                              |                                                        | 0010000            |                                                |   |
| ** Introduced                                                | from serial number:                                    | 2220392            | 254                                            |   |
|                                                              |                                                        | 2210377            | 262                                            |   |