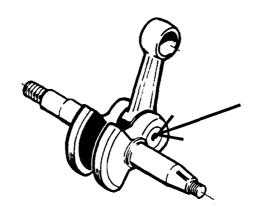

## Crankshaft bearings

In order to even more increase the durability at high rpm, we have increased the diameter on the crank pin from 12.0 mm to 13.0 mm. The bearing is increased from 12x16x10 mm to 13x17x10 mm.

In order to make it easier to separate the two crankshafts, the new crankshaft compl. has received new ref. no.

| New Ref. No. | Description       | Excl. Ref. No. Remark |
|--------------|-------------------|-----------------------|
| 503 53 67-03 | Crankshaft compl. | 503 53 67-01 *        |
| 503 53 67-04 | Crankshaft compl. | 503 53 67-02 **       |