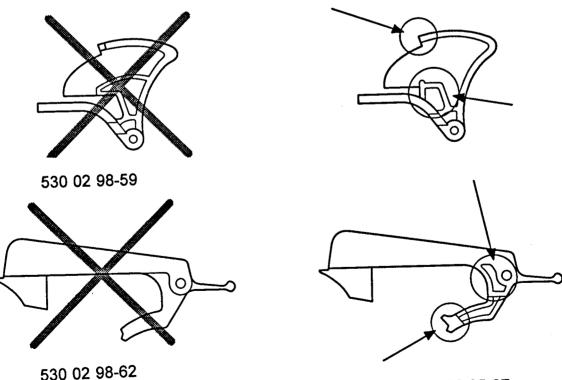

## New throttle lock and new throttle lever

In order to improve the function, both throttle lock and throttle lever are changed in measures.

Introduced from serial number 3140001

NOTE! The new parts are not interchangeable against the old ones. Therefore a kit ref. no. 530 06 95-87 will be introduced which contains the two new parts.

| New Ref. No. | Description        | Excl. Ref. No. |
|--------------|--------------------|----------------|
| 530 06 95-87 | Kit throttle lever | 530 02 98-62   |
|              |                    | 530 02 98-59   |