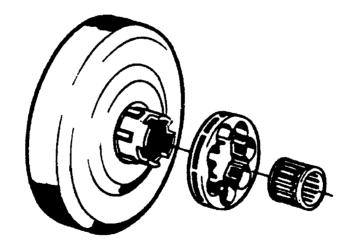

## Clutch drum with rim

To improve the braking action we have introduced a new clutch drum made of boron alloy steel with a loose needle bearing.

| New ref. no.                       | Description                | Excl. ref. no.  | Remark |
|------------------------------------|----------------------------|-----------------|--------|
| 501 83 15-03                       | Clutch drum assy. (3/8"x8) | ) 501 83 15-01  |        |
| 501 83 15-04                       | Clutch drum assy. (3/8"x7  | ') 501 83 15-02 |        |
| 503 25 34-01                       | Needle bearing             | 501 83 18-01 F  | 2      |
| R = Still available as spare part. |                            |                 |        |
| Introduced with                    | effect from serial number: | 268 4230001     |        |
|                                    |                            | 272 4230001     |        |