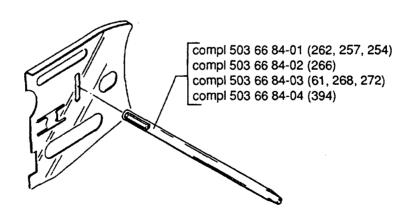

## **Models** 61, 266, 268, 272, 254, 257, 262, 394

## New oil tank ventilation tube

In order to improve the function and to prevent oil leakage, a new design is introduced. The change means that the spiral pin is now mounted inside the plastic tube and then pushed into the crankcase.

| New ref. no. | Description                      | Anm         |
|--------------|----------------------------------|-------------|
| 503 66 84-01 | Oil tank ventilation tube compl. | 262,257,254 |
| 503 66 84-02 | Oil tank ventilation tube compl. | 266         |
|              |                                  |             |
| 503 66 84-03 | Oil tank ventilation tube compl. | 61,268,272  |
| 503 66 84-04 | Oil tank ventilation tube compl. | 394         |