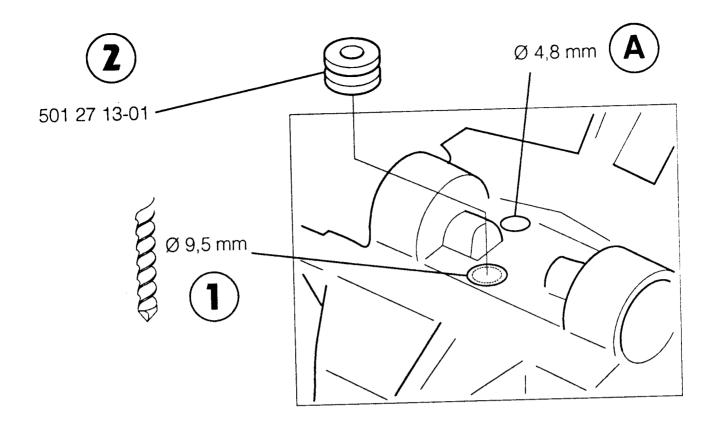

## Note!

Saws with older tanks can use the new fuel hose if the following rework is done. (See the illustration).

- \* Drill a 9,5 mm (3/8") hole in the tank.
- \* Mount the rubber sealing ref. no 501 27 13-01 (266/268, 61/66, 281/288) in the new hole.
- \* Then pull the spiral fuel hose through the hole until a length of (extended hose) 60-70 mm over the tank is received.