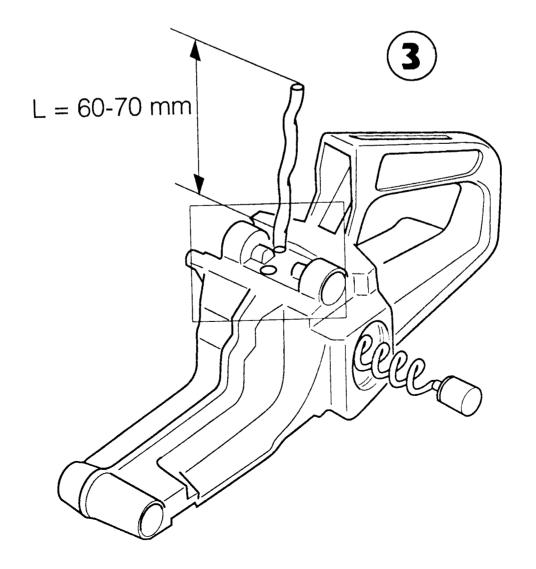

Fuel hose   | 501 51 82-01     | *      |

<sup>\*</sup> Remains as spare parts

| Introduced | in | our | production | from | serial | number: | 42  |     | 1180240 |
|------------|----|-----|------------|------|--------|---------|-----|-----|---------|
|            |    |     |            |      |        |         | 242 | XP  | 1170211 |
|            |    |     |            |      |        |         | 242 | XPG | 1180259 |
|            |    |     |            |      |        |         | 61  |     | 1470310 |
|            |    |     |            |      |        |         | 266 |     | 1470230 |
|            |    |     |            |      |        |         | 268 |     | 1470406 |
|            |    |     |            |      |        |         | 272 |     | 1470001 |

Please turn over!





www.mymowerparts.com