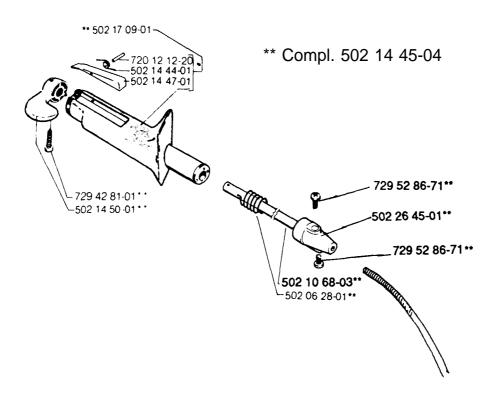

## ATTACHMENT OF FLEXIBLE SHAFT TO THROTTLE LEVER

In order to permit simpler and more reliable adjustment of the throttle control the tensioning sleeve has been replaced by screws.

| New Ref. no.                 | Description                           | Excluded Ref. no.            | Remarks |
|------------------------------|---------------------------------------|------------------------------|---------|
| 502 14 45-04<br>502 10 68-03 | Right handlebar, compl.<br>Tube shaft | 502 14 45-01<br>502 10 68-02 |         |
| 502 26 45-01                 | Locking sleeve Tensioning sleeve      | 502 10 67-01                 | *       |
| 729 52 86-71                 | Screw                                 | •                            |         |

<sup>\*</sup> Remains available as spare part.

NOTE! Make sure that the throttle flap opens fully when the throttle is set to full. Otherwise there is a risk that when you adjust for the recommended maximum speed that the fuel/air mixture will be too lean, resulting in damage to the cylinder or piston.