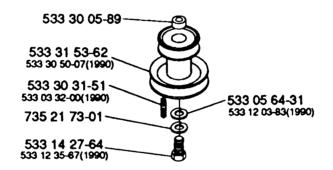

## **RIDER 650-6**

A new design of the engine pulley is introduced from the model -90 to -91. The washer is no longer welded inside the shaft tube. It is loose under the engine pulley.

Parts must not be mixed between the models -90 to -91.

When changing to a new engine pulley 533 31 53-62, the screw 533 14 27-64 ( $7/16-20 \times 3,25$ ") washer 533 05 64-31 and key 533 30 31-51 should be mounted at the same time.

| New Ref. No. | Description | Excluded Ref. No. | Remark                  |
|--------------|-------------|-------------------|-------------------------|
| 533 31 53-62 | Engine      | 533 30 50-07      | Is excluded             |
| 533 30 31-51 | Key         | 533 03 32-00      | Remains as a spare part |
| 533 05 64-31 | Washer      | 533 12 03-83      | Remains as a spare part |
| 533 14 27-64 | Screw       | 533 12 35-67      | Remains as a spare part |