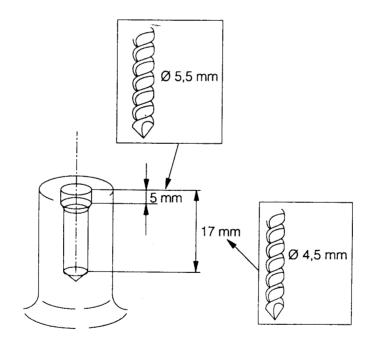

The old screw, 503 21 32-16 will be replaced by the new one, 503 21 06-16. This means that the old pulley hole for the starter must be modified in order to fit the new screw. See the illustration below.