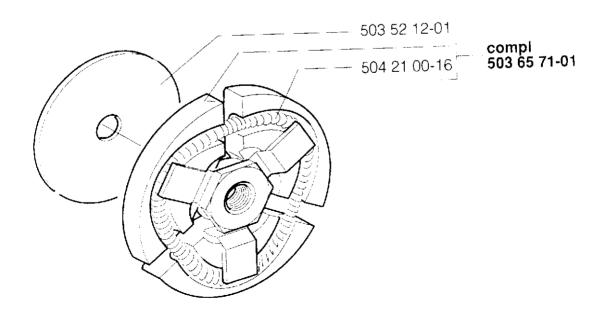

## **CLUTCH COMPL.**

A new improved three-shoe clutch is introduced.

Note! The new clutch does not fit the clutch drum marked -01.

| New Ref. no. | Description   | Excluded Ref. no. | Remark |
|--------------|---------------|-------------------|--------|
| 503 65 71-01 | Clutch        | 501 63 60-03      |        |
| 503 52 12-01 | Clutch washer |                   |        |
| 504 21 00-16 | Clutch spring | 501 83 89-01      | 40/45  |