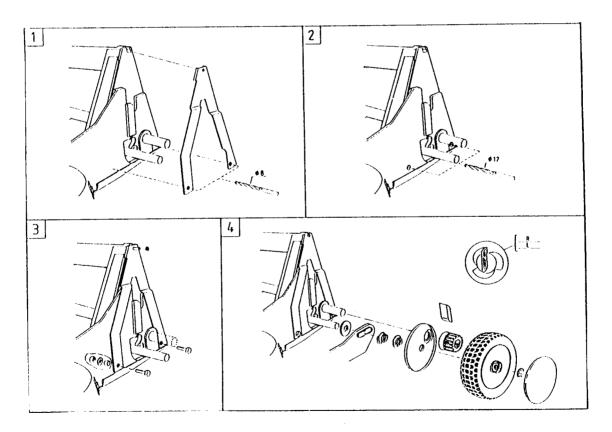

## Handle attachment

Rough use of the mower can lead to breakages of the cutting deck at the handle attachment.

In our production we have therefore introduced two large support plates, one on each side of the cutting deck. This increases the durability to a very high level.

The change is introduced in our production in January 1990 from serial number: 0020200. These parts are also included in a kit Ref. no.516 34 42-00 which can be used on older mowers as a reinforcement or when repaired. An instruction is included in the kit.

The new kit replaces earlier used washers Ref. no. 516 51 08-11 and 516 51 09-11.

Earlier cutting deck compl. Ref. no. 516 80 07-07 will still be available in limited quantities.