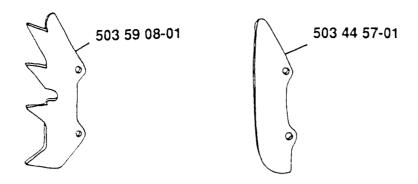

### 2. Spike

a) Mount the inner spike Ref. No. 503 59 08-01 or a flat bumper Ref. No. 503 44 57-01.

b) Mount the outer spike Ref. No. 503 59 07-01 or a flat bumper Ref. No. 503 59 09-01 on the chain brake cover.

**NOTE!** Both inner and outer spike must be mounted.

The above mentioned steps must be followed or the chainsaw can cause forest fire. Besides the hand guard of the chainbrake will be destroyed.