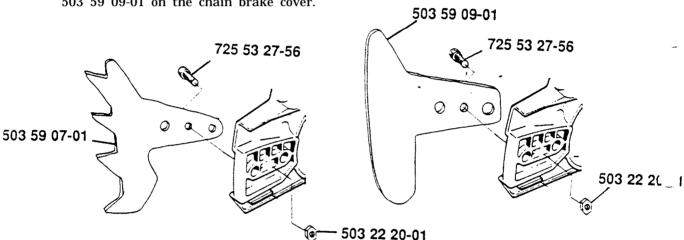

### 2. Spike

a) Mount the inner spike Ref. No. 503 59 08-01 or a flat bumper Ref. No. 503 44 57-01.

b) Mount the outer spike Ref. No. 503 59 07-01 or a flat bumper Ref. No. 503 59 09-01 on the chain brake cover.

**NOTE!** Both inner and outer spike must be mounted.

The above mentioned steps must be followed or the chainsaw can cause forest fire. Besides the hand guard of the chainbrake will be destroyed.