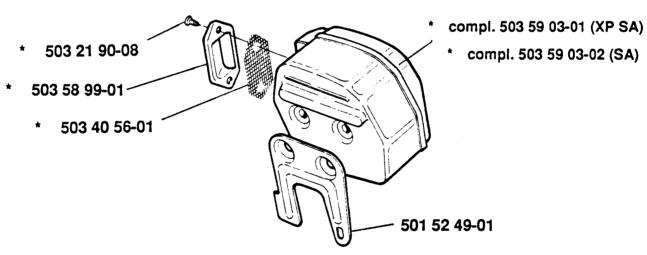

#### 1. Silencer

Models 162, 266:

89. 115-26

7. 9

06-89

Mount silencer Ref. No. 503 59 03-01 or 503 59 03-02.

Models 61, 66: Mount silencer Ref. No. 503 59 03-02.

www.mymowerparts.com