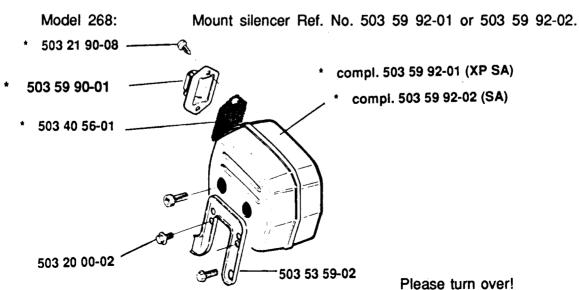

#### 1. Silencer

Models 162, 266:

89. 115-26

7. 9

06-89

Mount silencer Ref. No. 503 59 03-01 or 503 59 03-02.

Models 61, 66: Mount silencer Ref. No. 503 59 03-02.

www.mymowerparts.com