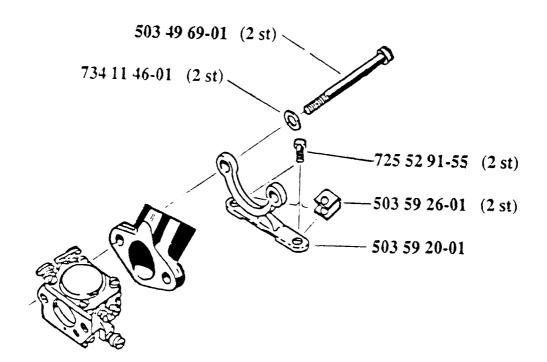

## **IMPORTANT!**

When changing the cylinder Ref. No. 503 53 68-01 (with 4 mm metric thread) on a saw with lower serial number than above mentioned, the carburettor support Ref. No. 503 59 20-01 <u>must</u> also be mounted. Also a larger carburettor screw Ref. No. 503 49 69-01 (model 268) must be used. See illustration 2.

| 503 49 69-01 | Carburetor screw M4 x 80 | 2 pcs |
|--------------|--------------------------|-------|
| 734 11 46-01 | Washer                   | 2 pcs |
| 725 52 91-55 | Screw                    | 2 pcs |
| 503 59 26-01 | Clip                     | 2 pcs |
| 503 59 20-01 | Carburettor support      | l pc  |
| 501 86 21-02 | Gasket                   | l pc  |