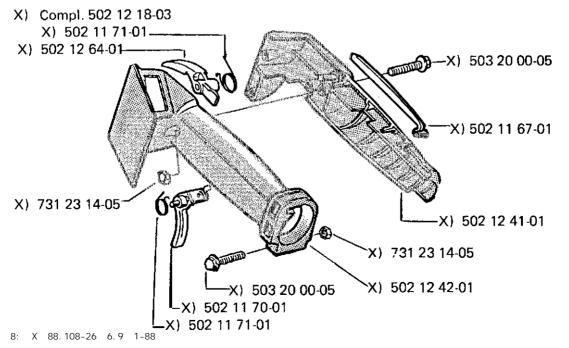

## THROTTLE HANDLE WITH LOCK AGAINST INVOLUNTARY THROTTLE

In order to increase your safety we have introduced a new handle with lock against involuntary throttle.

This means the following changes,

| New Ref. No. | Description              | Excluded Ref. No. | Remarks |
|--------------|--------------------------|-------------------|---------|
| 502 12 18-03 | Throttle handle          | 502 12 18-01      | 1       |
| 502 12 41-01 | Handle-half, outside     | 502 11 68-01      | 2       |
| 502 12 42-01 | Handle-half, inside      | 502 11 69-01      | 2       |
| 502 11 67-01 | Throttle trigger lockout | _                 | 1       |
| 502 11 70-01 | Throttle trigger         | _                 | 3       |
| 502 11 71-01 | Spring                   | _                 | 3       |
| 502 12 64-01 | Throttle lock            | _                 | 1       |
| 503 20 00-05 | Screw                    | _                 | 3       |
| 731 23 14-05 | Nut                      | _                 | 3       |

## Remarks:

- 1 = new part
- 2 = remains as a spare part
- 3 = the same part as before

The change is introduced from serial number 7470370.