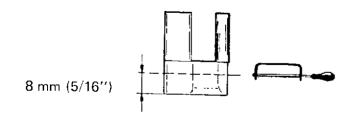

## NOTE!

When mounting a new starter housing with this new air inlet on older saws manufactured before serial number 5090960, the clamp ref. no. 502 05 62-01 must be cut 8 mm (5/1 6"), according to the illustration.