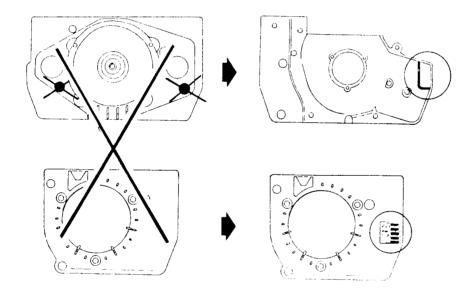

## MODEL 244 RX

NEW AIR INLET

The air inlet is moved from the clutch side to the flywheel side in order to get a cleaner intake air and with that also improved air filter function. The intake air is taken via an air inlet in the starter housing on the flywheel side of the crankcase.

At the same time, the earlier air inlets in the clutch side of the crankcase are removed.  $% \left( {{{\bf{r}}_{\rm{s}}}} \right)$ 

Crankcase compl. Ref. No. 502 05 44-03 and the starter housing Ref. No. 502 05 40-01 remain unchanged.