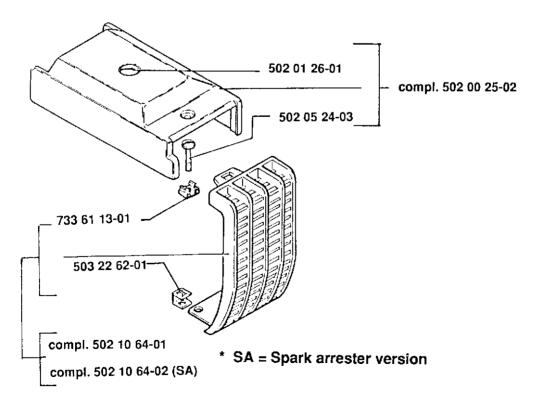

## CYLINDER COVER

In order to even more improve the cylinder cover attachment, a screw and nut are introduced between the cylinder cover and the heat shield.

This means the following new parts:

| <u>New Ref. No.</u>          | Description          | <u>Exclude d Ref. N</u> o. |
|------------------------------|----------------------|----------------------------|
| 502 05 24-03<br>733 61 13-01 | Screw<br>Special nut |                            |

NOTE! Ref. No. 502 00 25-02 Cylinder cover compl., Ref. No. 502 10 64-01 Heat shield compl, and Ref. No. 502 10 64-02 Heat shield compl. (SA\*) Remain unchanged and are fully interchangeable with the previous design.

The screw 502 05 24-03 is excluded, when mounting a new cylinder cover with previous design of heat shield.