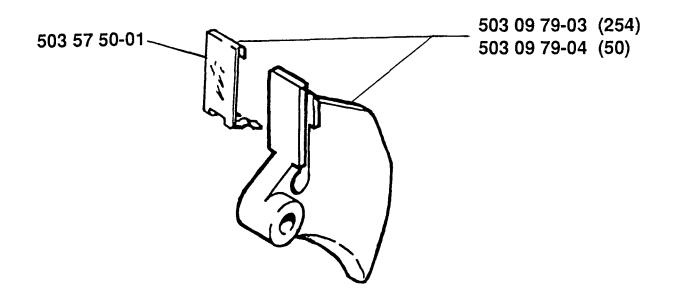

## THROTTLE LEVER

We have, in our production, introduced a wear protection on the throttle lever. The protection is made of stainless material and can be mounted on older levers.

Throttle lever compl. has the protection added.

| New Ref. No.                                 | Description           | Excluded Ref. No. |         | Remark |
|----------------------------------------------|-----------------------|-------------------|---------|--------|
| 503 09 79-03                                 | Throttle lever compl. | 503 09 79-01      |         | black  |
| 503 09 79-04                                 | "                     | 503 09 79-02      |         | grey   |
| 503 57 50-01                                 | Wear protection       |                   |         |        |
| The change is introduced from serial number: |                       | 254               | 8410397 |        |
|                                              |                       | 254 G             | 8420054 |        |
|                                              |                       | 50                | 8410364 |        |