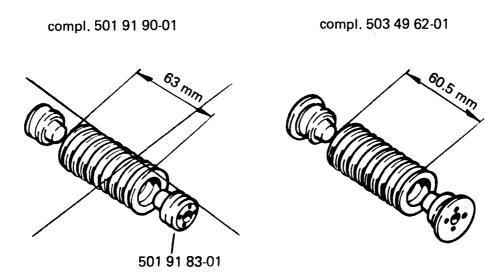

## MODEL 281

NEW AV ELEMENT COMPL.

| New Ref. No. | Description       | Excluded Ref. No. |
|--------------|-------------------|-------------------|
| 503 49 62-01 | AV element compl. | 501 91 90-01      |
|              | Spring holder     | 501 91 83-01      |

The new AV-element has a spring holder with flange, which means that the spring is shorter, In order to simplify the spare parts handling in the future, the new element will be available as a complete unit only.

Note that the spring holder 501 91 83-01 only fits on 501 91 90-01.

The spring holder 501 91 83-01 will only remain as a spare part during a transition period.

The change was introduced about the 16th of January 1987.