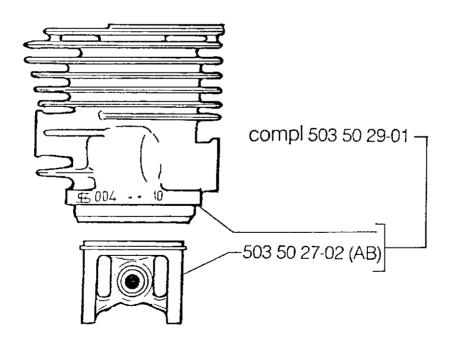

## NEW CYLINDER AND PISTON

In order to improve the durability and the starting characteristics, a new cylinder and piston are introduced. Piston compl. is now available as a spare part only in one class instead of the previous two classes.

There is full interchangeability between the two designs of pistons.

| New Ref. No.      | Description                     | Excluded Ref. No. |
|-------------------|---------------------------------|-------------------|
| 503 50 29-01      | Cylinder compl.                 | 501 81 29-02      |
| 503 50 27-02 (AB) | Fiston compl. A Piston compl. B | 501 91 77-02      |
|                   | Piston compl. B                 | 501 91 77-03      |