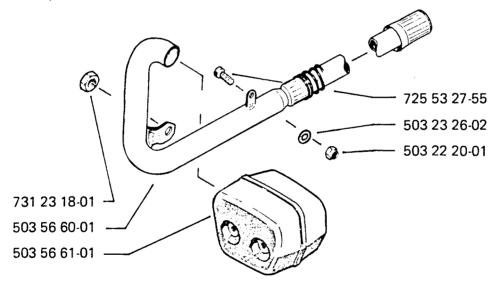

## FA-SYSTEM

An extended exhaust system is delivered in kits with the below included parts:

| Ref. No.     | Description     | Remark   |
|--------------|-----------------|----------|
| 503 56 63-01 | FA-system, kit  |          |
| 503 56 61-01 | FA-silencer     |          |
| 503 56 60-01 | Exhaust pipe FA |          |
| 731 23 18-01 | Nut M8          | Standard |
| 725 53 27-55 | Screw           | 238,242  |
| 503 22 20-01 | Washer          | 238,242  |
| 503 23 26-02 | Nut             | 238      |

Compl. 503 56 63-01

## ASSEMBLY

- 1. Mount the FA-silencer.
- 2. Place the exhaust pipe on top of the clutch cover, connect to the silencer and fasten the exhaust pipe on to the bar bolt. Check that all parts are correctly mounted! Use the standard nut (M8) for increased thread length.
- 3. Drill 5 mm (2") for the rear attachment through the clutch cover and tighten the rear attachment in the cover with a screw, washer and nut.