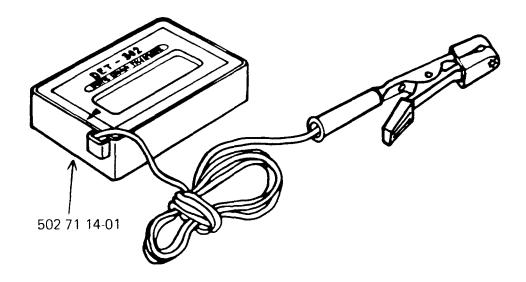

## TACHOMETER

Tachometer 502 51 46-02 is excluded and replaced by 502 71 14-01.

The tachometer, which is in "pocket size" (40 x 60 x 15 mm) is used in the following way:

- Start the chain saw and hold the tachometer with the arrow towards the spark plug lead, (measure from a distance of 1-10 cm).
- Measurements can also be made by using an antenna lead, which can be connected against the spark plug lead.
- The tachometer starts automatically and the rpm can be read with an accuracy of + 100 rpm.
- One minute after completed measurement, the tachometer is switched off automatically.

The tachometer 502 71 14-01 is delivered with antenna lead, clamp and instructions.