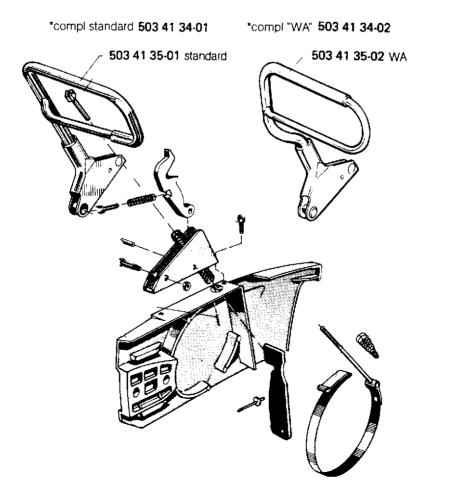

## CHAIN BRAKE - HAND GUARD

In order to increase the strength in the hand guard of the chain brake, the following changes have been made:

- another material with better strength,
- the same tube thickness around the whole hand guard.

In order to distinguish the present version from the previous one, the following number changes are made:

| New Ref. No. | <u>Denomination</u>         | Excluded Ref. No. |
|--------------|-----------------------------|-------------------|
| 503 41 34-01 | Chain brake compl. standard | 501 83 36-05      |
| 503 41 35-01 | Hand guard, standard        | 501 83 32-01      |
| 503 41 34-02 | Chain brake compl. "WA"     | 501 83 36-06      |
| 503 41 35-02 | Hand guard "WA"             | 501 83 32-03      |