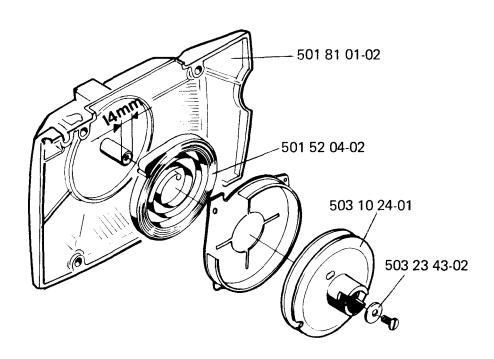

## STARTER DEVICE

In order to obtain a better bearing surface for the pulley, a new starter assembly is introduced. The change involves an increase of the center post diameter from 10 mm to 14 mm. Therefore this change also requires a new pulley and a new recoil spring.

## New parts:

| 501 81 00-02 | Starter compl.  | replaces 501 81 00-01 |
|--------------|-----------------|-----------------------|
| 501 81 01-02 | Starter housing | replaces 501 81 01-01 |

PLEASE NOTE! If you order an old starter housing 501 81 01-01, your order will automatically be changed to the new starter compl. 501 81 00-02.

| 503 10 24-01 | Pulley        | The old pulley 501 52 07-01 remains |
|--------------|---------------|-------------------------------------|
|              |               | as a spare part                     |
| 501 52 04-02 | Recoil spring | The old spring 501 52 04-01 remains |
|              |               | as a spare part                     |
| 503 23 43-02 | Washer        | The old washer 503 23 41-01 remains |
|              |               | as a spare part.                    |

The new versions of pulley, recoil spring and washer cannot be used in the starter of the old type. A new starter compl. can of course be used on old saws.

This change is introduced in our production from engine No.: 181 SE 5101101 181 SG 5100043