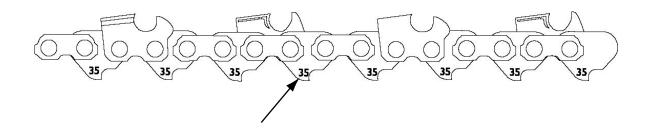

Service Bulletin B0401901 2004-01

Products: H36X (91VS) Saw Chain

**Subject:** The Stamped "Chain Designation Number" Changes

from H36X to H35

The chain type H36X (91VS) will now be designated as H35. The chain has not changed in any way, other than the number 35 will be stamped on the drive link.