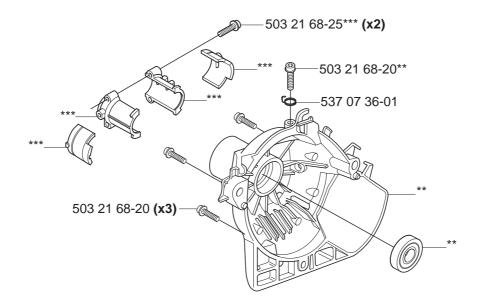

A parts list diagram of the aluminium clutch cover is shown below.

\*\***compl** 537 04 12-03 \*\*\***compl** 537 30 96-01