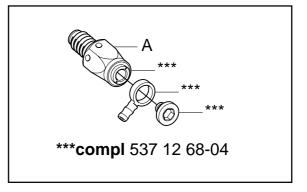

Models 357XP, 335XPT California and 338XPT California have a valve with a high spring pressure (1.8N) marked with a B or AB, see diagram below. The part number that will be used is 537 12 68-03.

Models 334T, 336, 338XPT and 339XP have a valve with a low spring pressure (0.9N) marked with an A. The part number that will be used is 537 12 68-04.

357XP, 335XPT California, 338XPT California

334T, 336, 338XPT, 339XP