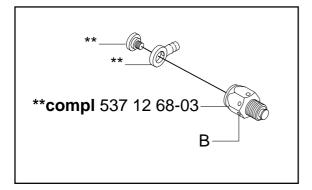

Models 357XP, 335XPT California and 338XPT California have a valve with a high spring pressure (1.8N) marked with a B or AB, see diagram below. The part number that will be used is 537 12 68-03.

Models 334T, 336, 338XPT and 339XP have a valve with a low spring pressure (0.9N) marked with an A. The part number that will be used is 537 12 68-04.

357XP, 335XPT California, 338XPT California

334T, 336, 338XPT, 339XP